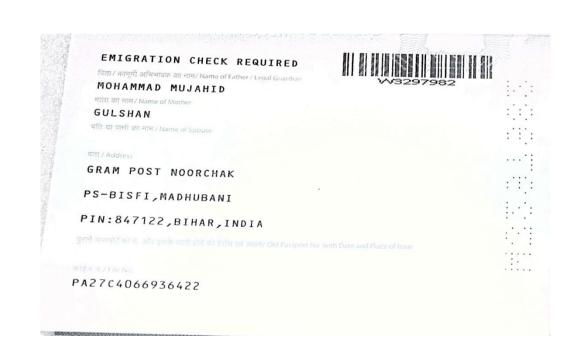

## **JOB APPLICATION FORM**

|                                            | Application No.                                                                                                                                               |                                   | Post Applied                              |                              | ed for        | for HOUSE BOY  |                          |                 |      |            |  |
|--------------------------------------------|---------------------------------------------------------------------------------------------------------------------------------------------------------------|-----------------------------------|-------------------------------------------|------------------------------|---------------|----------------|--------------------------|-----------------|------|------------|--|
| А                                          |                                                                                                                                                               |                                   | MOHAMMAD SAJID                            |                              |               |                |                          |                 |      |            |  |
|                                            | Father's Name                                                                                                                                                 |                                   | MOHAMMAI                                  |                              | Mother's Name |                | GULSHAN                  |                 |      |            |  |
|                                            | Religion                                                                                                                                                      |                                   | MUSLIM Sex                                |                              | M             | Marital Status |                          | SINGLE          |      |            |  |
|                                            | Date of Birth                                                                                                                                                 |                                   | 08/09/2001 Age                            |                              | 22            | Place of       |                          | MADHUBANI,BIHAR |      |            |  |
|                                            | Passport No                                                                                                                                                   |                                   | W3297982                                  |                              | Date of Issue |                | 18/08/2022               |                 |      |            |  |
|                                            | Place of Issue                                                                                                                                                |                                   | PATNA                                     |                              |               | Date of Expiry |                          | 17/08/2032      |      |            |  |
| EDUCATION QUALIFICATION                    |                                                                                                                                                               |                                   |                                           |                              |               |                |                          |                 |      |            |  |
| В                                          |                                                                                                                                                               | Name of Institu                   | ute / University                          | Course Duration Passing Year |               |                |                          |                 |      |            |  |
|                                            | 1                                                                                                                                                             |                                   |                                           | 8TH                          |               |                |                          |                 |      |            |  |
|                                            | 2                                                                                                                                                             | 2                                 |                                           |                              |               |                |                          |                 |      |            |  |
|                                            | 3                                                                                                                                                             |                                   |                                           |                              |               |                |                          |                 |      |            |  |
|                                            | 4                                                                                                                                                             |                                   |                                           |                              |               |                |                          |                 |      |            |  |
| WORK EXPERIENCE                            |                                                                                                                                                               |                                   |                                           |                              |               |                |                          |                 |      |            |  |
| С                                          |                                                                                                                                                               | Name of Company / Hospital / Firm |                                           |                              |               |                | Department / Designation |                 | n    | Experience |  |
|                                            | 1                                                                                                                                                             |                                   |                                           |                              |               | WEB DESIGNING  |                          |                 |      | 4YEARS     |  |
|                                            | 2                                                                                                                                                             |                                   |                                           |                              |               |                |                          |                 |      |            |  |
|                                            | 3                                                                                                                                                             | 3                                 |                                           |                              |               |                |                          |                 |      |            |  |
|                                            | 4                                                                                                                                                             |                                   |                                           |                              |               |                |                          |                 |      |            |  |
| LANGUAGES KNOWN  Language Read Write Speak |                                                                                                                                                               |                                   |                                           |                              |               |                |                          |                 |      |            |  |
| D                                          | Language                                                                                                                                                      |                                   |                                           | Write AVERAGE                |               |                | Speak AVERAGE            |                 |      |            |  |
|                                            | 1                                                                                                                                                             | English AVERAGE                   |                                           |                              |               |                |                          |                 |      |            |  |
|                                            | 2                                                                                                                                                             | Hindi                             | GO                                        |                              | GOOD          |                | GOOD                     |                 |      |            |  |
|                                            | 3                                                                                                                                                             | Arabic                            | PO                                        |                              | POOR          |                |                          | POOR            |      |            |  |
|                                            | 4                                                                                                                                                             | 4 Malayalam POOI                  |                                           |                              | POOR          |                |                          |                 | POOR |            |  |
|                                            | I                                                                                                                                                             |                                   |                                           | CONT                         | ACT INFO      | ORMATIO        | N                        |                 |      |            |  |
| E                                          | Permanent Address                                                                                                                                             |                                   | GRAM POST NOOR CHAK PS – BISFI, MADHUBANI |                              |               |                |                          |                 |      |            |  |
|                                            |                                                                                                                                                               |                                   | State BIHAR                               |                              |               |                |                          | PIN code 847122 |      | 7122       |  |
|                                            | E-ma                                                                                                                                                          | ail ID                            |                                           |                              |               |                |                          |                 |      |            |  |
|                                            | Mobile 1 977397952                                                                                                                                            |                                   |                                           | Mobile 2                     |               |                |                          |                 |      |            |  |
|                                            | I DECLARE THAT ALL THE ABOVE INFORMATION ARE TRUE AND ACCURATE AND NO INFORMATION IS FALSE. I FURTHER ACCEPTS THE TERMS AND CONDITIONS OF NISA TRAVEL AGENCY. |                                   |                                           |                              |               |                |                          |                 |      |            |  |
|                                            |                                                                                                                                                               |                                   | TO ONTHER ACC                             |                              | I WIO AIND    | CONDITIO       | TO OF INIOP              | THAVEL ACCINCT. |      |            |  |
| Date                                       |                                                                                                                                                               |                                   | Place                                     |                              |               |                |                          | Sign            |      |            |  |
|                                            |                                                                                                                                                               |                                   |                                           |                              |               |                |                          | Liaised By      |      |            |  |

#### **PERSONAL DETAILS:**

➤ **Father's Name** : Mohammad Mujahid

**▶ Date of Birth** : 08/09/2001

> Nationality : Indian

**≻ Gender** : Male

Marital Status : Single

**▶ Language Known** : Hindi ,English