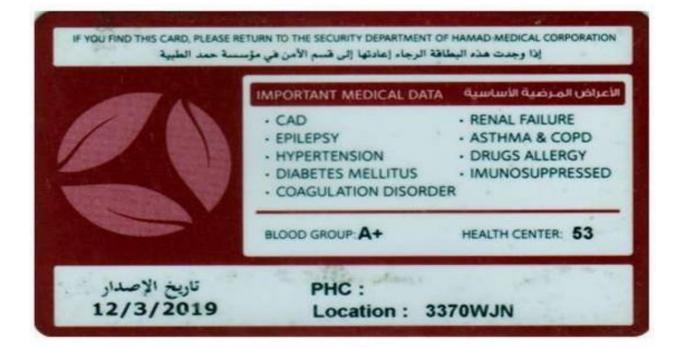

# شهادة تطعيم ضد فيروس كوفيد-19 COVID-19 Vaccination Certificate

الی من بهمه الأمر To whomsoever it may concern

| This is to certify that:           |                                                        | تؤكد هذه الوثيقة أن:                            |
|------------------------------------|--------------------------------------------------------|-------------------------------------------------|
| Order ID:                          | 8124152537                                             | رقم طلب:                                        |
| Name:                              | BIGGAN SAHA PANCHANAN SAHA                             | الاسم:                                          |
| QID/Visa/Passport No .:            | 27305004032                                            | ر فم البطاقة الشخصية/ المتأشير ٥ / جواز السفر : |
| Medical Record No.:                | HC02151957                                             | ر قم الملف الطبي:                               |
| Date of Birth:                     | 05-MAY-1973                                            | تاريخ الميلاد (اليوم / الشهر / السنة):          |
| Nationality:                       | Bangladeshi                                            | الجنسية:                                        |
| The above-mentioned individual has | as received two or more doses of the COVID-19 vaccine: |                                                 |
|                                    | و أكثر من لقاح التطعيم ضد كوفيد-1 <mark>9:</mark>      | تلقى الشخص المذكور أعلاه جرعتين أ               |
| First dose :                       | SARS-CoV-2 (Pfizer) -11-MAR-2021                       | الجرعة الأولى:                                  |
| Second dose :                      | SARS-CoV-2 (Pfizer) -01-APR-2021                       | الجرعة الثانية:                                 |
| Third dose :                       | SARS-CoV-2 (Pfizer) -10-DEC-2021                       | الجرعة الثالثة:                                 |
|                                    |                                                        | Kint                                            |