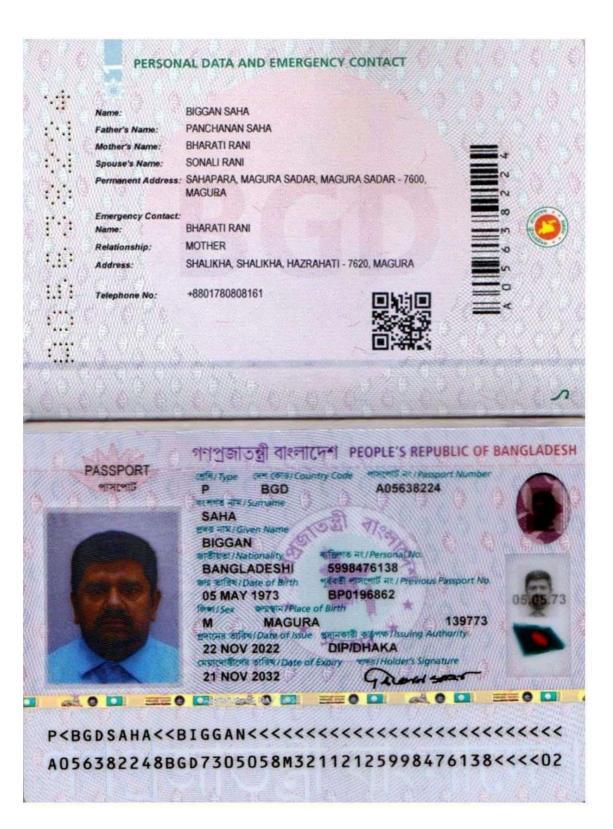

# JOB APPLICATION FORM

|                         | Application No.     |                                                                                                                                                                  |                         | Post Applied for HOUSE DRIVER |                |                          |               |          |              |
|-------------------------|---------------------|------------------------------------------------------------------------------------------------------------------------------------------------------------------|-------------------------|-------------------------------|----------------|--------------------------|---------------|----------|--------------|
| A                       | Full Name           |                                                                                                                                                                  | BIGGAN SAHA             |                               |                |                          |               |          |              |
|                         | Father's Name       |                                                                                                                                                                  | PANCHANAN SAHA          |                               |                | Mother's Name            | BHARATI RANI  |          |              |
|                         | Religion            |                                                                                                                                                                  |                         | Sex M                         |                | Marital Status           | MARRIED       |          |              |
|                         | Date of Birth       |                                                                                                                                                                  | 05/05/1973              | Age                           | 50             | Place of Birth           | MAGURA        |          |              |
|                         | Passport No         |                                                                                                                                                                  | A05638224               |                               |                | Date of Issue            | 22/11/2022    |          |              |
|                         | Plac                | Place of Issue DIPDHAKA                                                                                                                                          |                         |                               | Date of Expiry | 21/11/2032               |               |          |              |
| EDUCATION QUALIFICATION |                     |                                                                                                                                                                  |                         |                               |                |                          |               |          |              |
|                         |                     | Name of I                                                                                                                                                        | nstitute / University   |                               |                | Course                   |               | Duration | Passing Year |
|                         | 1                   |                                                                                                                                                                  |                         | SSLC                          |                |                          |               |          |              |
| В                       | 2                   |                                                                                                                                                                  |                         |                               |                |                          |               |          |              |
|                         | 3                   |                                                                                                                                                                  |                         |                               |                |                          |               |          |              |
|                         | 4                   |                                                                                                                                                                  |                         |                               |                |                          |               |          |              |
| WORK EXPERIENCE         |                     |                                                                                                                                                                  |                         |                               |                |                          | I             |          |              |
|                         | -                   | Name Of Company / Hospital / Firm                                                                                                                                |                         |                               |                | Department / Designation |               |          | Experience   |
| _                       | 1                   | •                                                                                                                                                                |                         |                               |                | DRIVER                   |               |          | 10 YEARS     |
| С                       | 2                   |                                                                                                                                                                  | SAUDI                   |                               |                | DRIVER                   |               |          | 5YEARS       |
|                         | 3                   | 1                                                                                                                                                                | KUWAIT                  |                               | _              | 1                        | DRIVER        | -        | 7YEARS       |
|                         | 4 LANGUAGES KNOWN   |                                                                                                                                                                  |                         |                               |                |                          |               |          |              |
|                         |                     | Language Read                                                                                                                                                    |                         |                               | GUAG           | Write Speak              |               |          |              |
|                         | 1                   | English                                                                                                                                                          | GOOD                    |                               |                | GOOD                     |               | GOOD     |              |
| D                       | 2                   | Hindi                                                                                                                                                            | EXCELLENT               |                               | EXCELLENT      | EXCELLENT                |               |          |              |
|                         | 3                   | Arabic                                                                                                                                                           | GOOD                    |                               |                | GOOD                     | GOOD          |          | )            |
|                         | 4                   | Malayalam                                                                                                                                                        | POOR                    |                               |                | POOR                     | POOR          |          | 2            |
|                         | I                   |                                                                                                                                                                  |                         | CONT                          | ACT IN         | FORMATION                |               |          |              |
|                         |                     | SAHAPARA,MAGURA,SADAR MAGURA SADAR-7600,MAGURA                                                                                                                   |                         |                               |                |                          |               |          |              |
|                         | Permanent Address   |                                                                                                                                                                  | State                   | State BANGLADESH              |                |                          | PIN code 7600 |          |              |
|                         | E-mail ID <u>bi</u> |                                                                                                                                                                  | biggansaha069@gmail.com |                               |                |                          |               |          |              |
| E                       | Mob                 | Mobile 1 97477411051                                                                                                                                             |                         |                               | Mobile 2       |                          |               |          |              |
|                         |                     | I DECLARE THAT ALL THE ABOVE INFORMATION ARE TRUE AND ACCURATE AND NO INFORMATION IS FALSE.<br>I FURTHER ACCEPTS THE TERMS AND CONDITIONS OF NISA TRAVEL AGENCY. |                         |                               |                |                          |               |          |              |
| Date                    |                     |                                                                                                                                                                  | Place                   |                               |                |                          | Sign          |          |              |
|                         |                     |                                                                                                                                                                  |                         | ·                             |                |                          | Liaised By    |          |              |

# **BIGGAN SAHA**

SAHAPARA, MAGURA SADAR

MAGURA SADAR-7600 MAGURA

#### **PERSONAL DETAILS:**

| Father's Name   | : | Mr. Panchanan Saha      |
|-----------------|---|-------------------------|
| > Date of Birth | : | 05/05/1973              |
| Nationality     | : | Indian                  |
| > Gender        | : | Male                    |
| Marital Status  | : | Married                 |
| Language Known  | : | English, Hindi & Arabic |

#### **PASSPORT DETAILS:**

| Passport No.   | : | A05638224  |
|----------------|---|------------|
| Date Of issue  | : | 22/11/2022 |
| Date Of Expiry | : | 21/11/2032 |
| Place Of Issue | : | DIPDHAKA   |