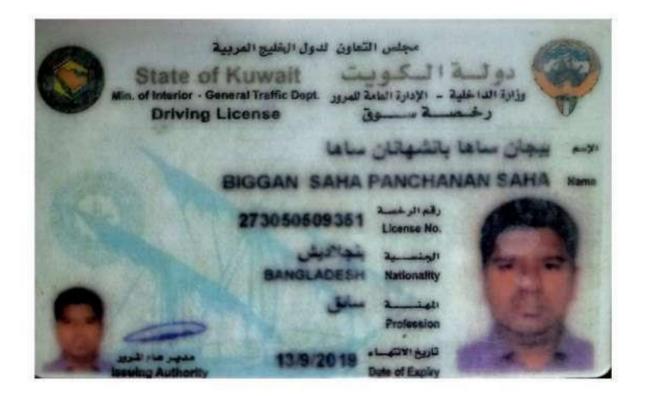

### **EXPERIENCE:**

10 yrs of driving experience in Qatar

5 yrs driving experience in Saudi

7 yrs driving experience in kuwait

#### **PERSONAL DETAILS:**

| Father's Name   | : | Mr. Panchanan Saha      |
|-----------------|---|-------------------------|
| > Date of Birth | : | 05/05/1973              |
| Nationality     | : | Indian                  |
| > Gender        | : | Male                    |
| Marital Status  | : | Married                 |
| Language Known  | : | English, Hindi & Arabic |

#### **PASSPORT DETAILS:**

| Passport No.   | : | A05638224  |
|----------------|---|------------|
| Date Of issue  | : | 22/11/2022 |
| Date Of Expiry | : | 21/11/2032 |
| Place Of Issue | : | DIPDHAKA   |