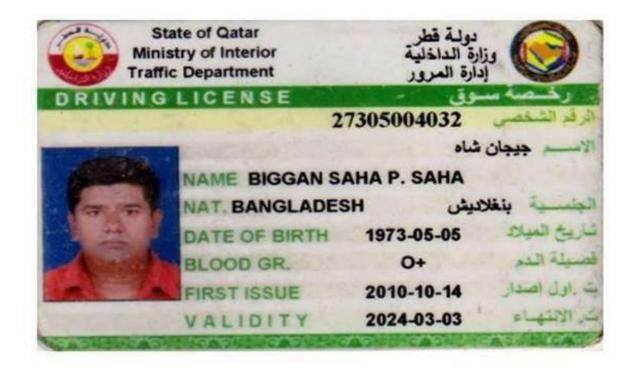

### **EXPERIENCE:**

10 yrs of driving experience in Qatar

5 yrs driving experience in Saudi

7 yrs driving experience in kuwait

#### **PERSONAL DETAILS:**

| Father's Name   | : | Mr. Panchanan Saha      |
|-----------------|---|-------------------------|
| > Date of Birth | : | 05/05/1973              |
| Nationality     | : | Indian                  |
| > Gender        | : | Male                    |
| Marital Status  | : | Married                 |
| Language Known  | : | English, Hindi & Arabic |