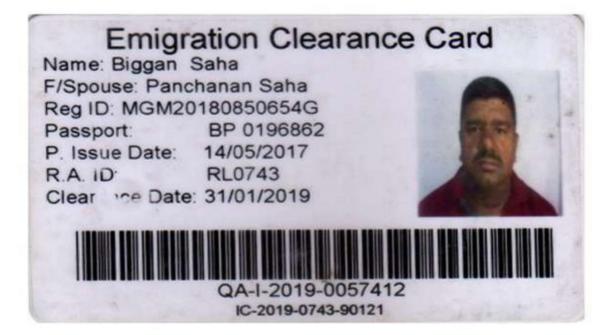

#### **PASSPORT DETAILS:**

| Passport No.   | : | A05638224  |
|----------------|---|------------|
| Date Of issue  | : | 22/11/2022 |
| Date Of Expiry | : | 21/11/2032 |
| Place Of Issue | : | DIPDHAKA   |