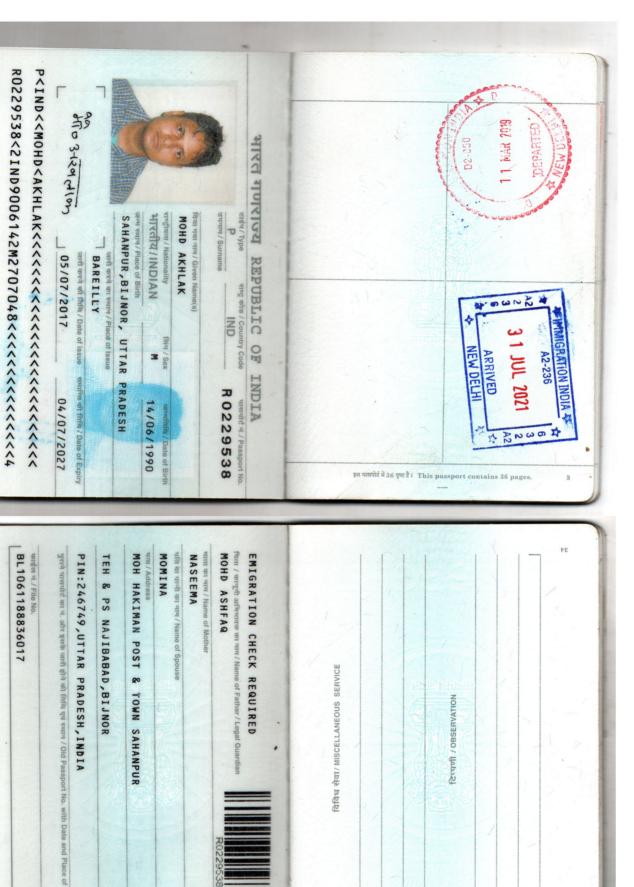

NAME :- MOHD AKHLAK

FATHER'S NAME :- MOHD ASHFAQ

DATE OF BIRTH :- 14/06/1990

SEX / RELIGION :- MALE /MUSLIM

NATIONALITY :- INDIA

PLACE OF BIRTH :- SAHANPUR, BIJNOR, UP

MARITAL STATUS :- MARRIED

LANGUAGE KNOW :- HINDI,ENGLISH

| PASSPORT DETAILS |            |  |  |
|------------------|------------|--|--|
| PASSPORT NO      | R0229538   |  |  |
| DATE OF ISSUE    | 05/07/2017 |  |  |
| DATE OF EXPIERY  | 04/07/2027 |  |  |
| PLACE OF ISSUE   | BAREILLY   |  |  |