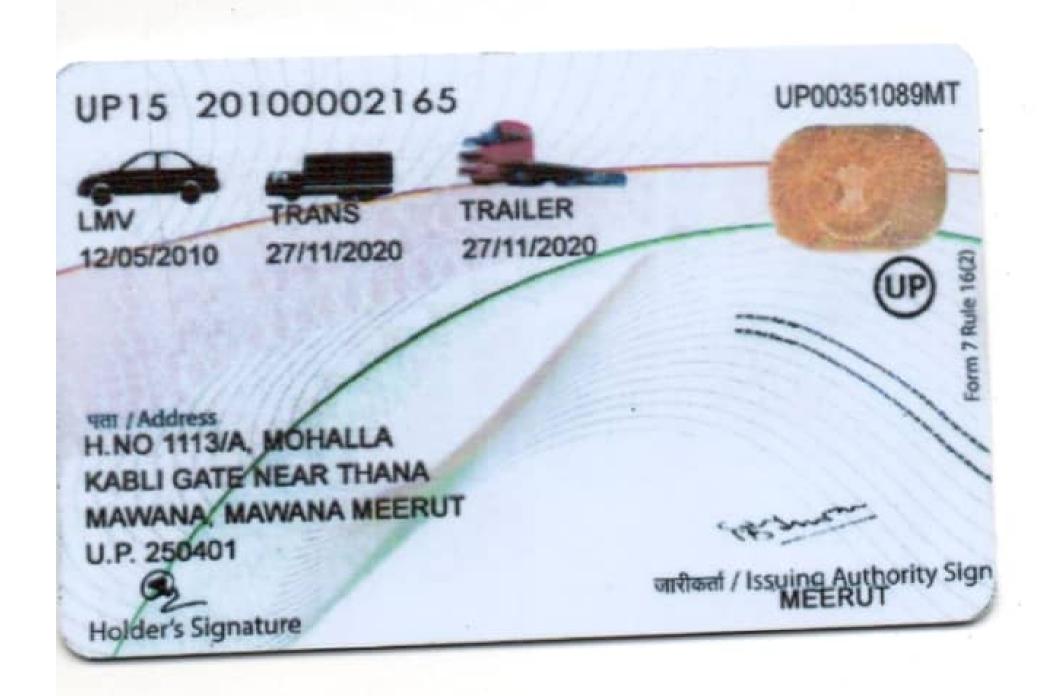

## JOB APPLICATION FORM

| Full Name SAJID Father's Name MOHAMMAD SIRAJUDDIN A Religion Date of Birth Date of Birth Place of Issue GHAZIABAD                                              | MALE<br>40<br>ION QUAL | Mother's Name  Marital Status  Place of Birth  Date of Issue  Date of Expiry  IFICATION  Course | MARRIED  MEERUT ,U  03/11/2021  02/11/2031  Duration | TTAR PRADESH  Passing Year |
|----------------------------------------------------------------------------------------------------------------------------------------------------------------|------------------------|-------------------------------------------------------------------------------------------------|------------------------------------------------------|----------------------------|
| A Religion MUSLIM Sex Date of Birth 05/04/1983 Age Passport No V3408815                                                                                        | 40                     | Marital Status Place of Birth Date of Issue Date of Expiry                                      | MARRIED  MEERUT ,U  03/11/2021  02/11/2031           | TTAR PRADESH               |
| Date of Birth         05/04/1983         Age           Passport No         V3408815                                                                            | 40                     | Place of Birth  Date of Issue  Date of Expiry                                                   | MEERUT ,U<br>03/11/2021<br>02/11/2031                |                            |
| Passport No V3408815                                                                                                                                           | 1                      | Date of Issue Date of Expiry  IFICATION                                                         | 03/11/2021                                           |                            |
|                                                                                                                                                                | ION QUAL               | Date of Expiry                                                                                  | 02/11/2031                                           | Passing Vaar               |
| Place of Issue GHAZIABAD                                                                                                                                       | ION QUAL               | IFICATION                                                                                       |                                                      | Passing Vaar               |
|                                                                                                                                                                | ION QUAL               |                                                                                                 | Duration                                             | Passing Vear               |
| EDUCATION QUALIFICATION                                                                                                                                        |                        |                                                                                                 |                                                      |                            |
| Name of Institute / University                                                                                                                                 |                        |                                                                                                 |                                                      | i assing real              |
| 1                                                                                                                                                              |                        |                                                                                                 |                                                      |                            |
| 2                                                                                                                                                              |                        |                                                                                                 |                                                      |                            |
| 3                                                                                                                                                              |                        |                                                                                                 |                                                      |                            |
| 4                                                                                                                                                              |                        |                                                                                                 |                                                      |                            |
| WORK EXPERIENCE                                                                                                                                                |                        |                                                                                                 |                                                      |                            |
| Name of Company / Hospital / Firm                                                                                                                              |                        | Department / De                                                                                 | Department / Designation                             |                            |
| 1                                                                                                                                                              |                        |                                                                                                 |                                                      |                            |
| C 2                                                                                                                                                            |                        |                                                                                                 |                                                      |                            |
| 3                                                                                                                                                              |                        |                                                                                                 |                                                      |                            |
| 4                                                                                                                                                              |                        |                                                                                                 |                                                      |                            |
| LANGUAGES KNOWN                                                                                                                                                |                        |                                                                                                 |                                                      |                            |
| Language Read                                                                                                                                                  | Kead                   |                                                                                                 | Vrite Speak                                          |                            |
| 1 English                                                                                                                                                      |                        |                                                                                                 |                                                      |                            |
| D 2 Hindi                                                                                                                                                      |                        |                                                                                                 |                                                      |                            |
| 3 Arabic 4 Malayalam                                                                                                                                           |                        |                                                                                                 |                                                      |                            |
| CONTACT INFORMATION                                                                                                                                            |                        |                                                                                                 |                                                      |                            |
| 111/3a MOHALLA, KABLI GATE NEAR THANA, MAVANA,                                                                                                                 |                        |                                                                                                 |                                                      |                            |
| Permanent Address                                                                                                                                              |                        |                                                                                                 |                                                      | 250401                     |
|                                                                                                                                                                | UTTAR PRADESH          |                                                                                                 | I IIV COUC                                           | 230401                     |
| E-mail ID  Mobile 1 9997178780                                                                                                                                 |                        | Mobile 2                                                                                        | T                                                    |                            |
| E Mobile 1 9997178780                                                                                                                                          |                        | MODILE 2                                                                                        |                                                      |                            |
| I DECLARE THAT ALL THE ABOVE INFORMATION ARE TRUE AND ACCURATE AND NO INFORMATION IS FALSE.  I FURTHER ACCEPTS THE TERMS AND CONDITIONS OF NISA TRAVEL AGENCY. |                        |                                                                                                 |                                                      |                            |
| Date Place                                                                                                                                                     |                        |                                                                                                 | Sign                                                 |                            |

विता / कानूनी अभिभावक का नाम / Name of Father / Legal Guardian

MOHAMMAD SIRAJUDDIN

माता का नाम / Name of Mother

KHUSHNASEEB

यति या पत्नी का नाम / Name of Spouse

NARGISH

9RU / Address

H.NO-1113/A, MOHALLA KABLI GATE NEAR-THANA MAWANA