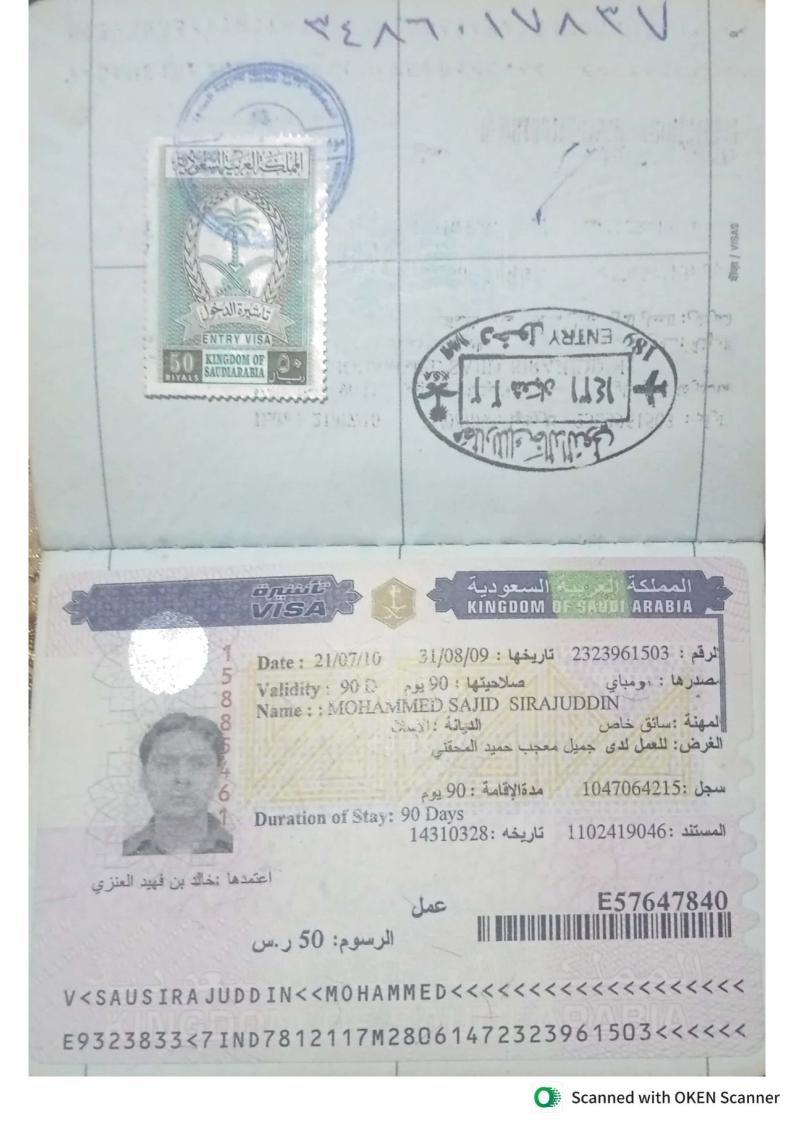

alivii / VISA

MAWANA, MEERUT

PIN: 250401, UTTAR PRADESH, INDIA

पुराले पासपोर्ट का न. और इसके जारी होने की तिथि एवं स्थान/ Old Passport No. with Date and Place of Issue

R8869698 13/02/2018 GHAZIABAD

WHEN IL! File No.

GZ1075282272821 - OLD PASSPORT REPORTED LOST