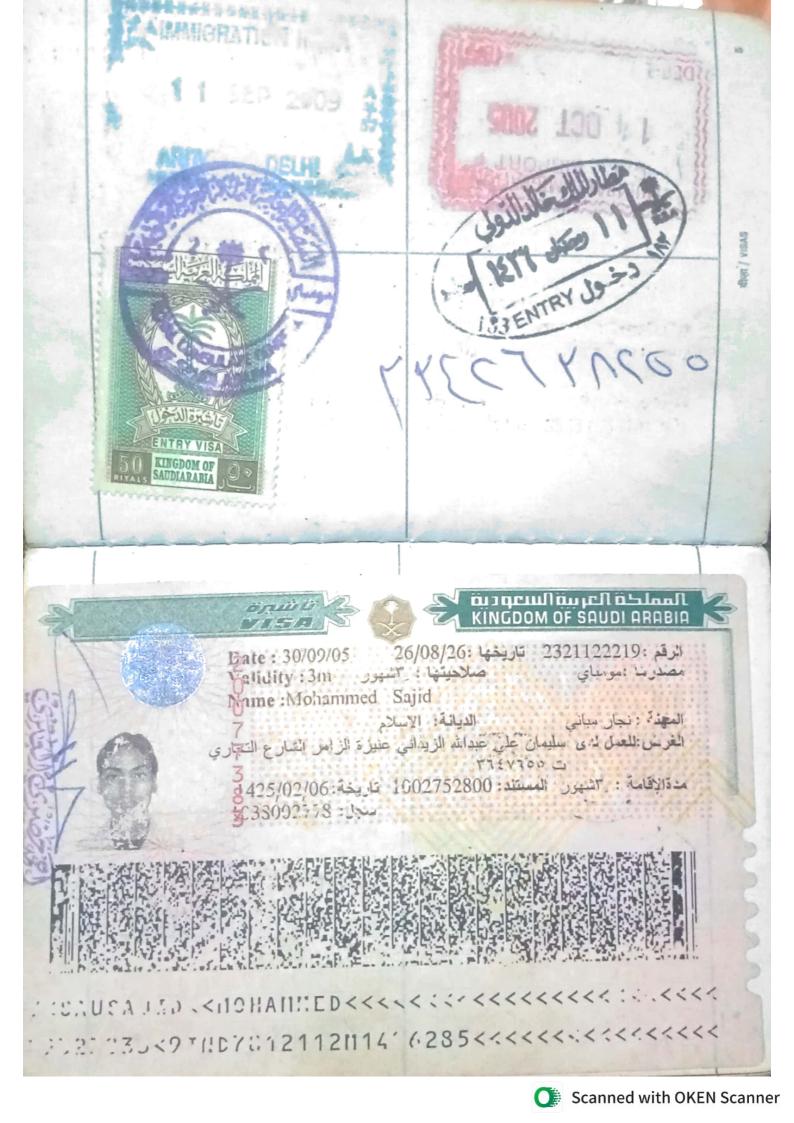

विता / कानूनी अभिभावक का नाम / Name of Father / Legal Guardian

MOHAMMAD SIRAJUDDIN

माता का नाम / Name of Mother

KHUSHNASEEB

यति या पत्नी का नाम / Name of Spouse

NARGISH

9RU / Address

H.NO-1113/A, MOHALLA KABLI GATE NEAR-THANA MAWANA

alivii / VISA

MAWANA, MEERUT

PIN: 250401, UTTAR PRADESH, INDIA

पुराले पासपोर्ट का न. और इसके जारी होने की तिथि एवं स्थान/ Old Passport No. with Date and Place of Issue

R8869698 13/02/2018 GHAZIABAD

WHEN IL! File No.

GZ1075282272821 - OLD PASSPORT REPORTED LOST