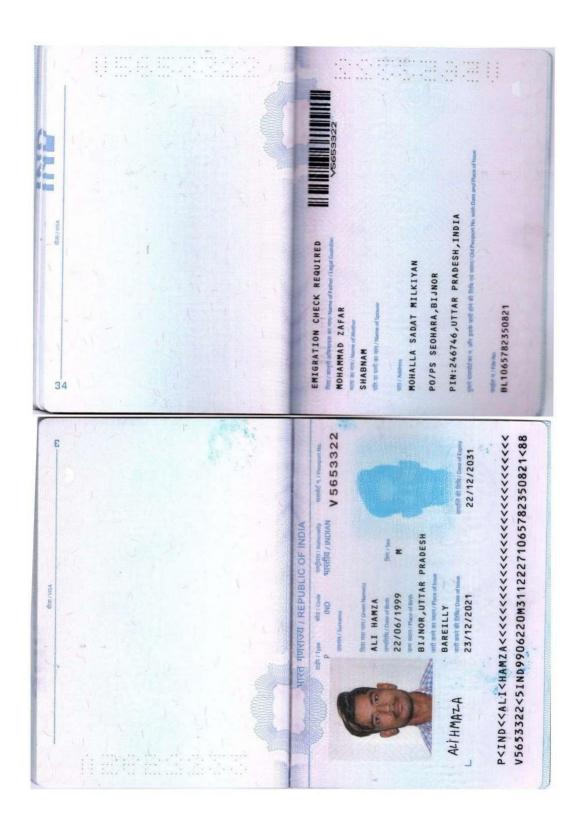

# MR. ALI HAMZA

Address MOHALLA SADAT MILKIYAN PO/PS SEOHARA, BIJNOR PIN:246746 UTTAR PRADESH India.

#### PERSONAL INFORMATION:

Father's Name : MOHAMMAD ZAFAR

**Date of Birth** : 22/06/1999

Sex:MaleNationality:IndianMarital Status:UnmarriedLanguages Known:Hindi

**PASSPORT DETAILS** 

Passport No : V5653322
Date of Issue : 23/12/2021
Date of Expire : 22/12/2031
Place of Issue : BAREILLY