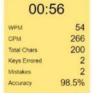

#### Online Typing Tutor :: Learn to Touch Type

Take Free Typing Speed Test...

"Delete key has been disabled