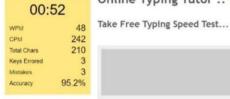

#### Online Typing Tutor :: Learn to Touch Type

Take Free Typing Speed Test...

"Delete key has been disabled