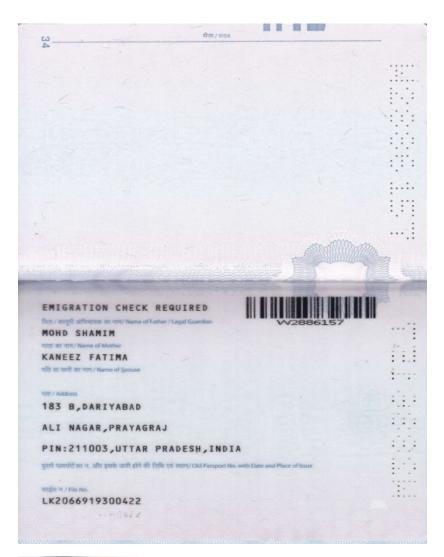

## JOB APPLICATION FORM

|                         | Regd. No.                                                                                                                                                      |           | Post Applied For: HOUSEBOY             |     |    |                 |                          |              |  |
|-------------------------|----------------------------------------------------------------------------------------------------------------------------------------------------------------|-----------|----------------------------------------|-----|----|-----------------|--------------------------|--------------|--|
| Α                       | Full Name                                                                                                                                                      |           | MOHD ASIF                              |     |    |                 |                          |              |  |
|                         | Father's Name                                                                                                                                                  |           | MOHD SHAMIM                            |     |    | Mother's Name   | KANEEZ FATIMA            |              |  |
|                         | Religion                                                                                                                                                       |           | MUSLIM                                 | Sex | М  | Marital Status  |                          |              |  |
|                         | Date of Birth                                                                                                                                                  |           | 01/01/2001 Age 22                      |     | 22 | Place of Birth  | PRAYAGRAJ, UTTAR PRADESH |              |  |
|                         | Passport No                                                                                                                                                    |           | W2886157                               |     |    | Date of Issue   | 29/09/2022               |              |  |
|                         | Place of Issue                                                                                                                                                 |           | LUCKNOW                                |     |    | Date of Expiry  | 28/09/2032               |              |  |
| EDUCATION QUALIFICATION |                                                                                                                                                                |           |                                        |     |    |                 |                          |              |  |
| В                       | Name                                                                                                                                                           |           | of Institute / University              |     |    | Course          | Duration                 | Passing Year |  |
|                         | 1                                                                                                                                                              |           |                                        |     |    | 9ТН             |                          |              |  |
|                         | 2                                                                                                                                                              |           |                                        |     |    |                 |                          |              |  |
|                         | 3                                                                                                                                                              |           |                                        |     |    |                 |                          |              |  |
|                         | 4                                                                                                                                                              | 4         |                                        |     |    |                 |                          |              |  |
| WORK EXPERIENCE         |                                                                                                                                                                |           |                                        |     |    |                 |                          |              |  |
| С                       |                                                                                                                                                                |           | Company / Hospital / Firm              |     |    | Department / De | signation                | Experience   |  |
|                         | 1                                                                                                                                                              |           |                                        |     |    |                 |                          |              |  |
|                         | 2                                                                                                                                                              |           |                                        |     |    |                 |                          |              |  |
|                         | 4                                                                                                                                                              | 3         |                                        |     |    |                 |                          |              |  |
|                         | LANGUAGES KNOWN                                                                                                                                                |           |                                        |     |    |                 |                          |              |  |
| D                       | Language                                                                                                                                                       |           | Read                                   |     |    | Write           | Speak                    |              |  |
|                         | 1 English                                                                                                                                                      |           |                                        |     |    |                 |                          | GOOD         |  |
|                         | 2                                                                                                                                                              | Hindi     | GOOD                                   |     |    | GOOD            |                          | GOOD         |  |
|                         | 3                                                                                                                                                              | Arabic    |                                        |     |    |                 |                          |              |  |
|                         | 4                                                                                                                                                              | Malayalam |                                        |     |    |                 |                          |              |  |
| CONTACT INFORMATION     |                                                                                                                                                                |           |                                        |     |    |                 |                          |              |  |
| E                       | Permanent Address                                                                                                                                              |           | 183 B, DARIYABAD, ALI NAGAR, PRAYAGRAJ |     |    |                 |                          |              |  |
|                         |                                                                                                                                                                |           | State UTTAR PRADESH                    |     |    | I               | PIN code                 | 211003       |  |
|                         | E-mail ID                                                                                                                                                      |           |                                        |     |    | _               |                          |              |  |
|                         | Mobile 1                                                                                                                                                       |           | 7234876268                             |     |    | Mobile 2        |                          |              |  |
|                         | I DECLARE THAT ALL THE ABOVE INFORMATION ARE TRUE AND ACCURATE AND NO INFORMATION IS FALSE.  I FURTHER ACCEPTS THE TERMS AND CONDITIONS OF NISA TRAVEL AGENCY. |           |                                        |     |    |                 |                          |              |  |
| Date                    |                                                                                                                                                                |           | Place                                  |     |    |                 | Sign                     |              |  |