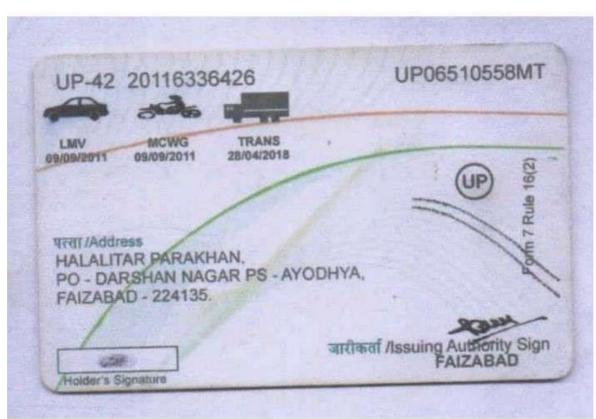

# **JOB APPLICATION FORM**

|      | Application No.       |                                                                                                                                                               | Post Applied for HOUSE DRIVER           |       |                |                        |                                     |              |  |  |
|------|-----------------------|---------------------------------------------------------------------------------------------------------------------------------------------------------------|-----------------------------------------|-------|----------------|------------------------|-------------------------------------|--------------|--|--|
| Α    | Full                  | Name                                                                                                                                                          | NAIM                                    | JAIM  |                |                        |                                     |              |  |  |
|      | Fath                  | ner's Name                                                                                                                                                    | HAMEED ULLAH                            |       |                | Mother's Name          | SALIMUN NISA                        |              |  |  |
|      | Religion              |                                                                                                                                                               |                                         | Sex   | M              | Marital Status         | SINGLE                              |              |  |  |
|      | Date of Birth         |                                                                                                                                                               | 20/10/1988 Age 35                       |       | Place of Birth | FAIZABAD,UTTER PRADESH |                                     |              |  |  |
|      | Passport No           |                                                                                                                                                               | V5273645                                |       |                | Date of Issue          | 11/08/2022                          |              |  |  |
|      | Place of Issue        |                                                                                                                                                               | JEEDAH                                  |       |                | Date of Expiry         | 10/08/2032                          |              |  |  |
|      |                       |                                                                                                                                                               |                                         | EDUCA | ATION QU       | ALIFICATION            |                                     |              |  |  |
| В    |                       | Name                                                                                                                                                          | of Institute / University               |       |                | Course                 | Duration                            | Passing Year |  |  |
|      | 1                     |                                                                                                                                                               |                                         |       |                | SSLC                   |                                     |              |  |  |
|      | 2                     |                                                                                                                                                               |                                         |       |                |                        |                                     |              |  |  |
|      | 3                     |                                                                                                                                                               |                                         |       |                |                        |                                     |              |  |  |
|      | 4                     |                                                                                                                                                               |                                         | Wic   | DK EXD         | ERIENCE                |                                     |              |  |  |
|      |                       | Name of                                                                                                                                                       | Company / Hospita                       |       |                | Department /           | Docianation                         | Experience   |  |  |
|      | 1                     | Name of Company / Hospital / Firm  1                                                                                                                          |                                         |       |                |                        |                                     |              |  |  |
| С    | 2                     |                                                                                                                                                               |                                         |       |                |                        | LIGHT DRIVER 2021 LIGHT DRIVER 2013 |              |  |  |
| Ü    | 3                     | GAN                                                                                                                                                           | MIMON INDIA LI                          | MIIED |                | LIGHT D                | 7MV LK 2013                         |              |  |  |
|      | 4                     |                                                                                                                                                               |                                         |       |                |                        |                                     |              |  |  |
|      |                       |                                                                                                                                                               |                                         | LAN   | NGUAGE         | SKNOWN                 |                                     |              |  |  |
|      |                       | Language                                                                                                                                                      | Read                                    |       |                | Write                  | Speak                               |              |  |  |
|      | 1                     | English                                                                                                                                                       | GOOD                                    |       |                | GOOD GOOD              |                                     | GOOD         |  |  |
| D    | 2                     | Hindi                                                                                                                                                         | EXCELLENT                               |       |                | EXCELLENT              | TT EXCELLENT                        |              |  |  |
|      | 3                     | Arabic                                                                                                                                                        | POOR                                    |       |                | POOR                   | POOR                                |              |  |  |
|      | 4                     | Malayalam                                                                                                                                                     |                                         |       |                | POOR                   | POOR                                |              |  |  |
|      |                       |                                                                                                                                                               |                                         | CON   | TACT INF       | ORMATION               |                                     |              |  |  |
|      | Perr                  | manent Address                                                                                                                                                | H NO .225 PARAKHAN DARSHAN FAIZABAD AYO |       |                |                        | DHYA UP                             |              |  |  |
| E    | 1 Gillianelli Addless |                                                                                                                                                               | State UTTER PRADESH                     |       |                | [                      | PIN code                            | 224135       |  |  |
|      | E-mail ID             |                                                                                                                                                               |                                         |       |                |                        |                                     |              |  |  |
|      | Mobile 1 93694 52     |                                                                                                                                                               |                                         |       |                | Mobile 2               |                                     |              |  |  |
|      |                       | I DECLARE THAT ALL THE ABOVE INFORMATION ARE TRUE AND ACCURATE AND NO INFORMATION IS FALSE. I FURTHER ACCEPTS THE TERMS AND CONDITIONS OF NISA TRAVEL AGENCY. |                                         |       |                |                        |                                     |              |  |  |
| Date | е                     |                                                                                                                                                               | Place                                   |       |                |                        | Sign                                |              |  |  |
|      |                       |                                                                                                                                                               |                                         |       |                |                        | Liaised By                          |              |  |  |

## NAIM

H No 225 Parakhan Darshan Faizabad Ayodhya UP