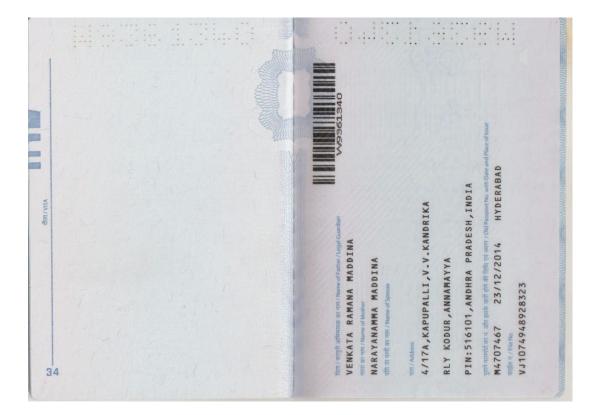

# JOB APPLICATION FORM

|                                                            | Application No.                         |                                                                                                                                                                  |                                      | Post Applie            | d for           |                | HOUSE DRIV     | <b>ER</b>              | 1                  |  |  |
|------------------------------------------------------------|-----------------------------------------|------------------------------------------------------------------------------------------------------------------------------------------------------------------|--------------------------------------|------------------------|-----------------|----------------|----------------|------------------------|--------------------|--|--|
|                                                            | Full Name                               |                                                                                                                                                                  | VASUDEVA MADDINA                     |                        |                 |                |                |                        |                    |  |  |
|                                                            | Fath                                    | er's Name                                                                                                                                                        | VENKATA RAMANA MADDINA Mother's Name |                        |                 |                | NARAYANA       | NARAYANAMMA MADDINA    |                    |  |  |
| A                                                          | Religion                                |                                                                                                                                                                  | HINDU Sex M                          |                        | М               | Marital Status |                | SINGLE                 | SINGLE             |  |  |
|                                                            | Date of Birth                           |                                                                                                                                                                  | 14/11/1996                           | Age 27                 |                 |                | Place of Birth | RLY KODU               | R, ANDHRA PRADESH  |  |  |
|                                                            | Passport No                             |                                                                                                                                                                  | W9361340                             |                        |                 |                | Date of Issue  | <mark>06/01/202</mark> | 06/01/2023         |  |  |
|                                                            | Place of Issue VIJAYAWADA               |                                                                                                                                                                  | Date of Expiry                       | <mark>05/01/203</mark> | 3               |                |                |                        |                    |  |  |
| EDUCATION QUALIFICATION                                    |                                         |                                                                                                                                                                  |                                      |                        |                 |                |                |                        |                    |  |  |
|                                                            |                                         | Name of I                                                                                                                                                        | Institute / University               |                        |                 |                | Course         | Duration               | Passing Year       |  |  |
|                                                            | 1                                       | BOARD OF IN                                                                                                                                                      | CERMEDIATE EDUCATION                 |                        |                 | IN             | ITERMEDIATI    | Ξ                      | <mark>20</mark> 17 |  |  |
| В                                                          | 2                                       | BOARD OF S                                                                                                                                                       | ECONDARY ED                          | UCATION                |                 |                | SSC            |                        | 2012               |  |  |
|                                                            | 3                                       |                                                                                                                                                                  |                                      | Y                      |                 |                |                |                        |                    |  |  |
|                                                            | 4                                       |                                                                                                                                                                  |                                      | 1                      |                 |                |                |                        |                    |  |  |
|                                                            | T                                       |                                                                                                                                                                  |                                      |                        | RK EX           | PEF            | RIENCE         |                        | 1                  |  |  |
|                                                            |                                         | Name of 0                                                                                                                                                        | Company / Hospita                    | al / Firm              | Department / De |                |                |                        | Experience         |  |  |
|                                                            | 1                                       |                                                                                                                                                                  | INDIA                                |                        |                 |                | LIGHT          | 10YEARS                |                    |  |  |
| С                                                          | 2                                       |                                                                                                                                                                  |                                      |                        |                 |                |                |                        |                    |  |  |
|                                                            | 3                                       |                                                                                                                                                                  |                                      |                        | -               |                |                |                        |                    |  |  |
|                                                            |                                         |                                                                                                                                                                  |                                      |                        |                 |                |                |                        |                    |  |  |
| LANGUAGES KNOWN Language Read Write Speak                  |                                         |                                                                                                                                                                  |                                      |                        |                 |                |                | Speak                  |                    |  |  |
|                                                            | 1                                       | English                                                                                                                                                          | GOOI                                 |                        | GOOD            |                |                |                        | GOOD               |  |  |
| D                                                          | 2                                       | Hindi                                                                                                                                                            | POOL                                 |                        | POOR            |                |                | POOR                   |                    |  |  |
| D                                                          | 3                                       | Arabic                                                                                                                                                           | POOL                                 |                        | POOR            |                |                | POOR                   |                    |  |  |
|                                                            | 4                                       | Malayalam                                                                                                                                                        | POOR                                 |                        |                 | POOR           |                |                        | POOR               |  |  |
|                                                            | <b>I</b>                                |                                                                                                                                                                  |                                      |                        |                 | ١FO            | RMATION        |                        |                    |  |  |
| VELLELAVARI KHANDRIK(V) VELLELAVARI KHANDRIK (P), KODUR(M) |                                         |                                                                                                                                                                  |                                      |                        |                 |                |                | KODUR(M)               |                    |  |  |
|                                                            | Permanent Address                       |                                                                                                                                                                  | State ANDHRA PRADESH                 |                        |                 |                | H              | PIN code               | 516101             |  |  |
|                                                            | E-mail ID chowdaryvasudeva865@gmail.com |                                                                                                                                                                  |                                      |                        |                 | m              |                |                        |                    |  |  |
| Е                                                          | Mob                                     | ile 1                                                                                                                                                            | 9010086854                           | 5                      |                 | Mobile 2       |                |                        |                    |  |  |
|                                                            |                                         | I DECLARE THAT ALL THE ABOVE INFORMATION ARE TRUE AND ACCURATE AND NO INFORMATION IS FALSE.<br>I FURTHER ACCEPTS THE TERMS AND CONDITIONS OF NISA TRAVEL AGENCY. |                                      |                        |                 |                |                |                        |                    |  |  |
| Date                                                       | )                                       |                                                                                                                                                                  | Place                                |                        |                 |                |                | Sign                   |                    |  |  |
|                                                            |                                         |                                                                                                                                                                  |                                      |                        |                 |                |                | Liaised By             |                    |  |  |