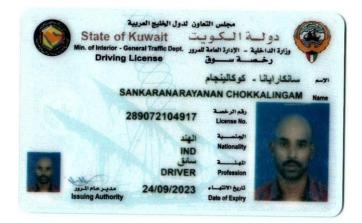

#### SPECIAL SKILLS & STRENGTH

- ➤ Good Communication Skills
- Driving Batch License (INDIA)
- ➤ Qatar Driving License No.28935602201
- ➤ Kuwait Driving License No.289072104917

## PERSONNEL PROFILE

Father's Name : Chokkalingam

Mother's Name : Jaya

Date of Birth : 21.07.1989

Gender : Male

Marital Status : Single

Passport No : P5395208

Nationality/Religion : Indian/Hindu