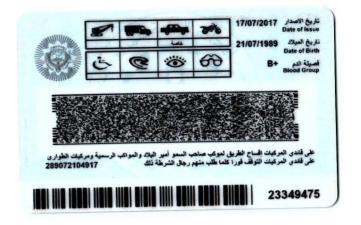

#### SPECIAL SKILLS & STRENGTH

- ➤ Good Communication Skills
- Driving Batch License (INDIA)
- ➤ Qatar Driving License No.28935602201
- ➤ Kuwait Driving License No.289072104917

## PERSONNEL PROFILE

Father's Name : Chokkalingam

Mother's Name : Jaya

Date of Birth : 21.07.1989

Gender : Male

Marital Status : Single

Passport No : P5395208

Nationality/Religion : Indian/Hindu