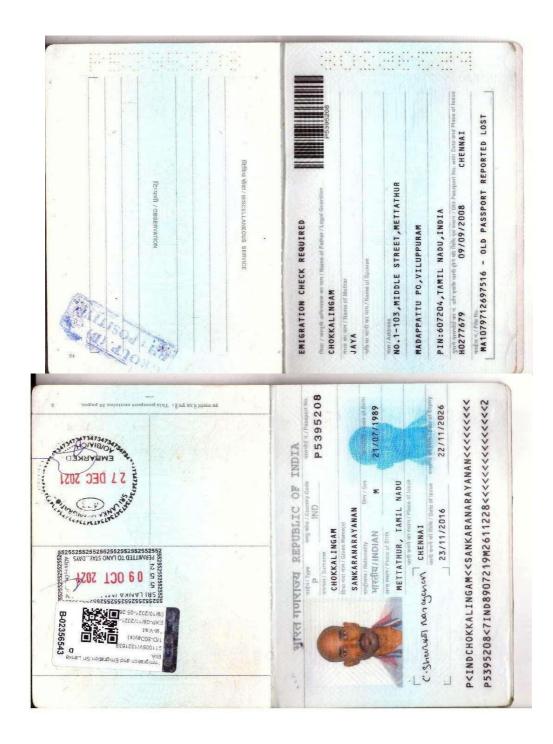

## PERSONNEL PROFILE

Father's Name : Chokkalingam

Mother's Name : Jaya

Date of Birth : 21.07.1989

Gender : Male

Marital Status : Single

Passport No : P5395208

Nationality/Religion : Indian/Hindu