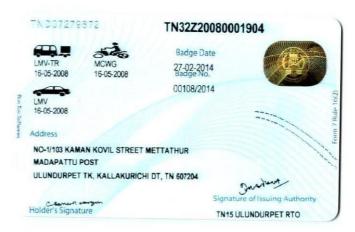

## **JOB APPLICATION FORM**

|                         | Application No.                                                                                                                                               |                                | Post Applied for HOUSE DRIVER                                           |              |           |                         |                      |                    |  |
|-------------------------|---------------------------------------------------------------------------------------------------------------------------------------------------------------|--------------------------------|-------------------------------------------------------------------------|--------------|-----------|-------------------------|----------------------|--------------------|--|
| Α                       | Full Name                                                                                                                                                     |                                | SANKARANARAYANAN CHOKKALINGAM                                           |              |           |                         |                      |                    |  |
|                         | Father's Name                                                                                                                                                 |                                | CHOKKALING                                                              | CHOKKALINGAM |           |                         | JAYA                 |                    |  |
|                         | Religion                                                                                                                                                      |                                |                                                                         | Sex M        |           | Marital Status          | SINGLE               |                    |  |
|                         | Date of Birth                                                                                                                                                 |                                | 21/07/1989                                                              | Age 34       |           | Place of Birth          | METTATHUR,TAMIL NADU |                    |  |
|                         | Passport No                                                                                                                                                   |                                | P5395208                                                                | P5395208     |           | Date of Issue           | 23/11/2016           |                    |  |
|                         | Place of Issue                                                                                                                                                |                                | CHENNAI                                                                 |              |           | Date of Expiry          | 22/11/2026           |                    |  |
| EDUCATION QUALIFICATION |                                                                                                                                                               |                                |                                                                         |              |           |                         |                      |                    |  |
|                         | Name of Institute / Unive                                                                                                                                     |                                |                                                                         | rsity        |           | Course                  | Duration             | Passing Year       |  |
|                         | 1                                                                                                                                                             | 1 GOVT BOYS HR.SEC.SCHOOL PA   |                                                                         |              |           | SSLC                    |                      | 2001               |  |
| В                       | 2                                                                                                                                                             | 2                              |                                                                         |              |           |                         |                      |                    |  |
|                         | 3                                                                                                                                                             |                                |                                                                         |              |           |                         |                      |                    |  |
|                         | 4                                                                                                                                                             |                                |                                                                         |              |           |                         |                      |                    |  |
|                         | l                                                                                                                                                             |                                |                                                                         |              | ORK EXP   | ERIENCE                 |                      | <b>-</b> ·         |  |
|                         |                                                                                                                                                               | Name of Company / Hospital / F |                                                                         |              |           | Department / I          |                      | Experience<br>5 YR |  |
| С                       |                                                                                                                                                               | 1 QATAR                        |                                                                         |              | _         | LMV DRIVING             |                      |                    |  |
| C                       | 2 KUWAIT 3 INDIA                                                                                                                                              |                                |                                                                         |              |           | LMV DRIVING LMV DRIVING |                      | 4 YR               |  |
|                         | 3                                                                                                                                                             |                                | -                                                                       | LMV DR       |           | IVING                   | 4 YR                 |                    |  |
|                         | _ +                                                                                                                                                           |                                |                                                                         | LAN          | NGUAGE    | S KNOWN                 |                      |                    |  |
|                         | Language                                                                                                                                                      |                                | Read                                                                    |              |           | Write                   | Speak                |                    |  |
|                         | 1                                                                                                                                                             | English                        | G00                                                                     | GOOD         |           | GOOD                    | GOOD                 |                    |  |
| D                       | 2                                                                                                                                                             | Hindi                          | GOO                                                                     | GOOD         |           | GOOD                    | OOD GOOD             |                    |  |
|                         | 3                                                                                                                                                             | Arabic                         | AVERA                                                                   | AVERAGE      |           | AVERAGE                 | AVERAGE              |                    |  |
|                         | 4                                                                                                                                                             | Malayalam                      | POO                                                                     | OR           |           | POOR                    | POOR                 |                    |  |
|                         |                                                                                                                                                               |                                |                                                                         | CONT         | TACT INF  | ORMATION                |                      |                    |  |
|                         | Permanent Address                                                                                                                                             |                                | NO.1/103 ,KAMAN KOVIL STREET MEERATHUR THIRUNAVALUR POST ULUNDURPET T.K |              |           |                         |                      |                    |  |
|                         |                                                                                                                                                               |                                | State TAMIL NADU                                                        |              |           |                         | PIN code             | 607204             |  |
|                         | E-ma                                                                                                                                                          | ail ID                         | shankardsm603@                                                          | gmail.cor    | gmail.com |                         |                      |                    |  |
| Е                       | Mobile 1 9345743990                                                                                                                                           |                                |                                                                         | Mobile 2     |           |                         |                      |                    |  |
|                         | I DECLARE THAT ALL THE ABOVE INFORMATION ARE TRUE AND ACCURATE AND NO INFORMATION IS FALSE. I FURTHER ACCEPTS THE TERMS AND CONDITIONS OF NISA TRAVEL AGENCY. |                                |                                                                         |              |           |                         |                      |                    |  |
| Date                    | )                                                                                                                                                             |                                | Place                                                                   |              |           |                         | Sign                 |                    |  |

# **WORK EXPERIENCE**

- > 5 Years Experience in LMV Driving in QATAR
- ➤ 4 Years Experience in LMV Driving in KUWAIT
- 4 Years LMV Driving in Tamil Nadu INDIA