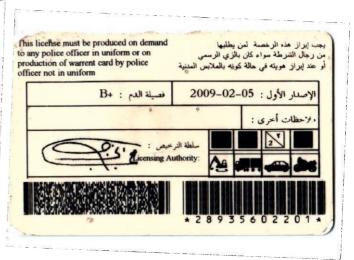

#### SPECIAL SKILLS & STRENGTH

- ➤ Good Communication Skills
- Driving Batch License (INDIA)
- ➤ Qatar Driving License No.28935602201
- ➤ Kuwait Driving License No.289072104917