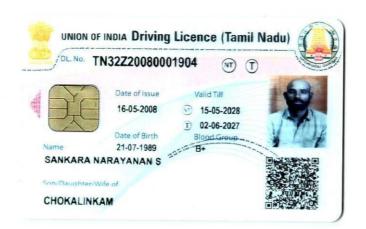

## **JOB APPLICATION FORM**

|                         | Application No.                                                                                                                                               |                                | Post Applied for HOUSE DRIVER                                           |              |           |                         |                      |                    |  |
|-------------------------|---------------------------------------------------------------------------------------------------------------------------------------------------------------|--------------------------------|-------------------------------------------------------------------------|--------------|-----------|-------------------------|----------------------|--------------------|--|
| Α                       | Full Name                                                                                                                                                     |                                | SANKARANARAYANAN CHOKKALINGAM                                           |              |           |                         |                      |                    |  |
|                         | Father's Name                                                                                                                                                 |                                | CHOKKALING                                                              | CHOKKALINGAM |           |                         | JAYA                 |                    |  |
|                         | Religion                                                                                                                                                      |                                |                                                                         | Sex M        |           | Marital Status          | SINGLE               |                    |  |
|                         | Date of Birth                                                                                                                                                 |                                | 21/07/1989                                                              | Age 34       |           | Place of Birth          | METTATHUR,TAMIL NADU |                    |  |
|                         | Passport No                                                                                                                                                   |                                | P5395208                                                                | P5395208     |           | Date of Issue           | 23/11/2016           |                    |  |
|                         | Place of Issue                                                                                                                                                |                                | CHENNAI                                                                 |              |           | Date of Expiry          | 22/11/2026           |                    |  |
| EDUCATION QUALIFICATION |                                                                                                                                                               |                                |                                                                         |              |           |                         |                      |                    |  |
|                         | Name of Institute / Unive                                                                                                                                     |                                |                                                                         | rsity        |           | Course                  | Duration             | Passing Year       |  |
|                         | 1                                                                                                                                                             | 1 GOVT BOYS HR.SEC.SCHOOL PA   |                                                                         |              |           | SSLC                    |                      | 2001               |  |
| В                       | 2                                                                                                                                                             | 2                              |                                                                         |              |           |                         |                      |                    |  |
|                         | 3                                                                                                                                                             |                                |                                                                         |              |           |                         |                      |                    |  |
|                         | 4                                                                                                                                                             |                                |                                                                         |              |           |                         |                      |                    |  |
|                         | l                                                                                                                                                             |                                |                                                                         |              | ORK EXP   | ERIENCE                 |                      | <b>-</b> ·         |  |
|                         |                                                                                                                                                               | Name of Company / Hospital / F |                                                                         |              |           | Department / I          |                      | Experience<br>5 YR |  |
| С                       |                                                                                                                                                               | 1 QATAR                        |                                                                         |              | _         | LMV DRIVING             |                      |                    |  |
| C                       | 2 KUWAIT 3 INDIA                                                                                                                                              |                                |                                                                         |              |           | LMV DRIVING LMV DRIVING |                      | 4 YR               |  |
|                         | 3                                                                                                                                                             |                                | -                                                                       | LMV DR       |           | IVING                   | 4 YR                 |                    |  |
|                         | _ +                                                                                                                                                           |                                |                                                                         | LAN          | NGUAGE    | S KNOWN                 |                      |                    |  |
|                         | Language                                                                                                                                                      |                                | Read                                                                    |              |           | Write                   | Speak                |                    |  |
|                         | 1                                                                                                                                                             | English                        | G00                                                                     | GOOD         |           | GOOD                    | GOOD                 |                    |  |
| D                       | 2                                                                                                                                                             | Hindi                          | GOO                                                                     | GOOD         |           | GOOD                    | OOD GOOD             |                    |  |
|                         | 3                                                                                                                                                             | Arabic                         | AVERA                                                                   | AVERAGE      |           | AVERAGE                 | AVERAGE              |                    |  |
|                         | 4                                                                                                                                                             | Malayalam                      | POO                                                                     | OR           |           | POOR                    | POOR                 |                    |  |
|                         |                                                                                                                                                               |                                |                                                                         | CONT         | TACT INF  | ORMATION                |                      |                    |  |
|                         | Permanent Address                                                                                                                                             |                                | NO.1/103 ,KAMAN KOVIL STREET MEERATHUR THIRUNAVALUR POST ULUNDURPET T.K |              |           |                         |                      |                    |  |
|                         |                                                                                                                                                               |                                | State TAMIL NADU                                                        |              |           |                         | PIN code             | 607204             |  |
|                         | E-ma                                                                                                                                                          | ail ID                         | shankardsm603@                                                          | gmail.cor    | gmail.com |                         |                      |                    |  |
| Е                       | Mobile 1 9345743990                                                                                                                                           |                                |                                                                         | Mobile 2     |           |                         |                      |                    |  |
|                         | I DECLARE THAT ALL THE ABOVE INFORMATION ARE TRUE AND ACCURATE AND NO INFORMATION IS FALSE. I FURTHER ACCEPTS THE TERMS AND CONDITIONS OF NISA TRAVEL AGENCY. |                                |                                                                         |              |           |                         |                      |                    |  |
| Date                    | )                                                                                                                                                             |                                | Place                                                                   |              |           |                         | Sign                 |                    |  |

## PERSONNEL PROFILE

Father's Name : Chokkalingam

Mother's Name : Jaya

Date of Birth : 21.07.1989

Gender : Male

Marital Status : Single

Passport No : P5395208

Nationality/Religion : Indian/Hindu