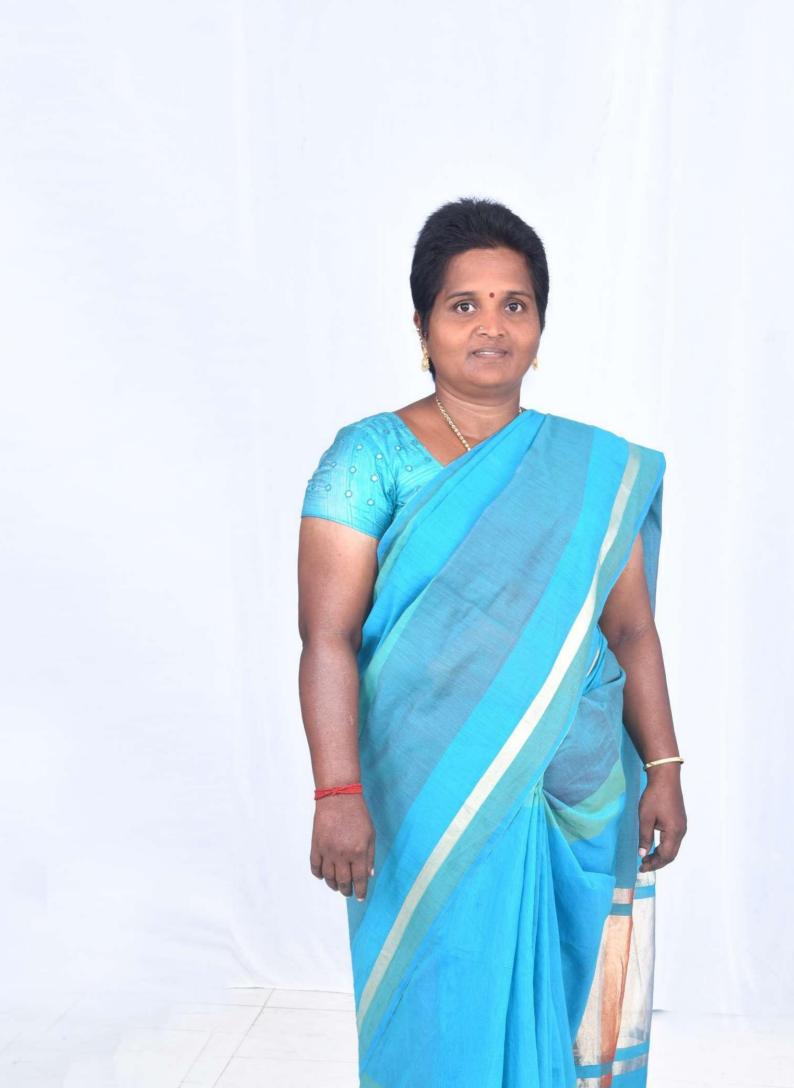

#### POST OF APPLIED - HELPER

| D ( CD' 1 | • |               |
|-----------|---|---------------|
| Gender    | • | Female        |
| Name      | : | MANIMEGALAI M |

Date of Birth : 20.07.1985

Nationality&Religion: Indian &Indhu

Marital Status : Married

Languages Known : Tamil, English,

Address : 3/1130, Layankarai MGR Nagar,

Valayapettai, Dharasuram PO, Kumabakonam (Tk), Thanjavur.

Educational Qualification : SSLC

**Passport Details** 