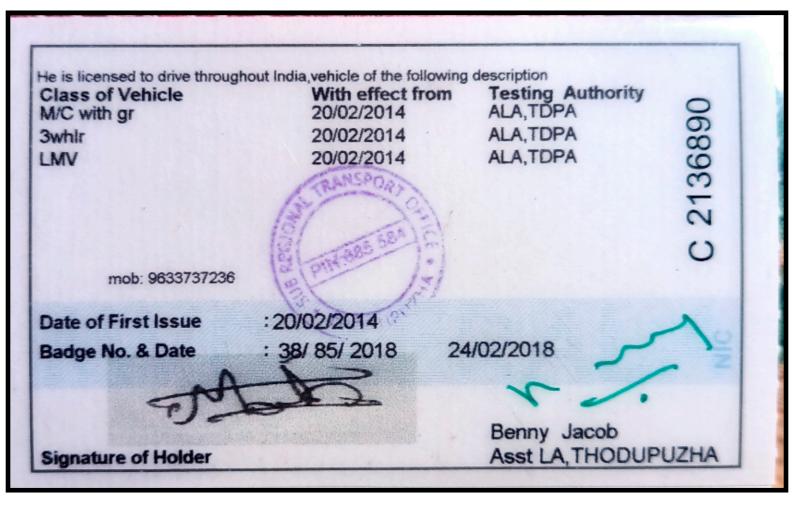

Date 17-06-2023

MAHIN KANDAVATHUMMATTEL NAZAR

Place: Ernakulam, Kerala

| (ac)                       |                                                                                                                                    | 17 |
|----------------------------|------------------------------------------------------------------------------------------------------------------------------------|----|
| A BA                       | No.: 38/631/2014 Date: 08/05/2019<br>Name :MAHIN K N<br>S/W/D of :NAZAR<br>Address :KANDAVATHUMMATTEL HOUSE<br>THODUPUZHA EAST P O |    |
| Blood Group<br>Category    | 24/02/1994<br>O+<br><u>Valid from</u> <u>Valid To</u>                                                                              |    |
| Non-Transport<br>Transport | 20/02/2014 19/02/2034<br>24/02/2018 23/02/2021                                                                                     |    |