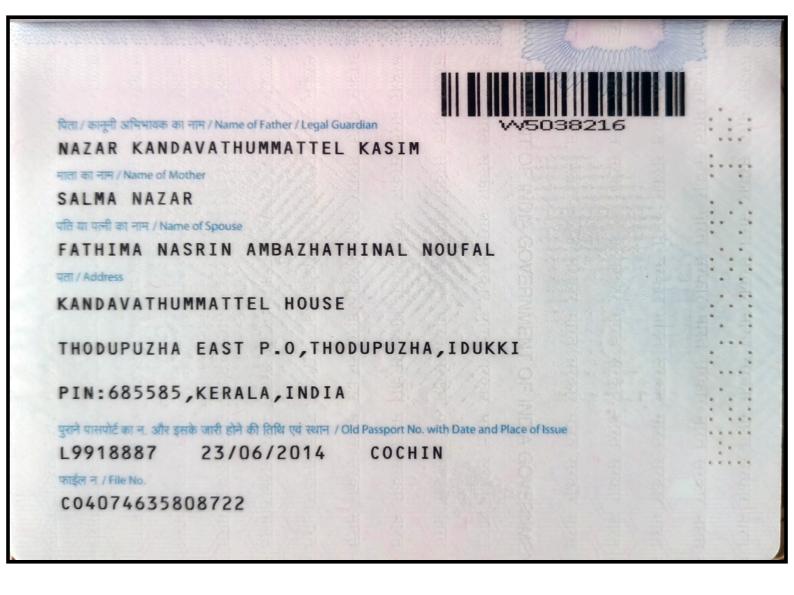

## JOB APPLICATION FORM

|      | Appl                                                                                                                                                             | lication No. |                                  | Post App | lied for              | DRIVER         | _                  |              |  |  |  |
|------|------------------------------------------------------------------------------------------------------------------------------------------------------------------|--------------|----------------------------------|----------|-----------------------|----------------|--------------------|--------------|--|--|--|
| А    | Full Name                                                                                                                                                        |              | MAHIN KANDAVATHUMMATTEL NAZAR    |          |                       |                |                    |              |  |  |  |
|      | Father's Name                                                                                                                                                    |              | NAZAR KANDAVATHUMMATTEL<br>KASIM |          |                       | Mother's Name  | SALMA NAZAR        |              |  |  |  |
|      | Religion                                                                                                                                                         |              | MUSLIM Se                        |          | MALE                  | Marital Status | MARRIED            |              |  |  |  |
|      | Date of Birth                                                                                                                                                    |              | 24/02/1994 Age 29                |          |                       | Place of Birth | THODUPUZHA ,KERALA |              |  |  |  |
|      | Passport No                                                                                                                                                      |              | W5038216                         |          | 17                    | Date of Issue  | 30/09/2022         |              |  |  |  |
|      | Place of Issue                                                                                                                                                   |              | COCHIN                           |          | Date of Expiry        |                | 29/09/2032         |              |  |  |  |
|      |                                                                                                                                                                  |              |                                  | EDUC     | ATION Q               |                |                    |              |  |  |  |
|      |                                                                                                                                                                  | Name c       | f Institute / University         |          |                       | Course         | Duration           | Passing Year |  |  |  |
|      | 1                                                                                                                                                                |              |                                  |          |                       |                |                    |              |  |  |  |
| В    | 2                                                                                                                                                                |              |                                  | 100      |                       |                |                    |              |  |  |  |
|      | 3                                                                                                                                                                |              |                                  | 1        | 4                     |                |                    |              |  |  |  |
|      | 4                                                                                                                                                                |              |                                  |          |                       |                |                    |              |  |  |  |
|      | -                                                                                                                                                                |              |                                  | N        |                       | PERIENCE       |                    | -            |  |  |  |
|      | Name of Company / Hospital / Fir                                                                                                                                 |              |                                  |          | Department /          |                | / Designation      | Experience   |  |  |  |
|      | 1 SALESMAN AT SAUDI                                                                                                                                              |              |                                  |          |                       | SALESMAN       | 2 YEAR             |              |  |  |  |
| С    | 2                                                                                                                                                                | TAXI DRIVER  |                                  |          | and the second second | DRIVER         |                    | 5 YEAR       |  |  |  |
|      | 3                                                                                                                                                                |              | _                                |          | 100                   |                |                    |              |  |  |  |
|      | 4                                                                                                                                                                |              |                                  |          | _                     |                |                    |              |  |  |  |
|      |                                                                                                                                                                  |              |                                  | LA       |                       | ES KNOWN       |                    |              |  |  |  |
|      |                                                                                                                                                                  | Language     | Read                             |          | Write                 |                | Speak              |              |  |  |  |
|      | 1                                                                                                                                                                | English      | GOOD                             |          | GOOD                  |                | GOOD               |              |  |  |  |
| D    | 2                                                                                                                                                                | Hindi        | GOOD                             |          | GOOD                  |                | GOOD               |              |  |  |  |
|      | 3                                                                                                                                                                | Arabic       | GOOL                             | ,        | GOOD                  |                | GOOD               |              |  |  |  |
|      | 4                                                                                                                                                                | Malayalam    |                                  |          |                       |                |                    |              |  |  |  |
|      |                                                                                                                                                                  |              |                                  | CO       | NTACT IN              | FORMATION      |                    |              |  |  |  |
|      | Permanent Address                                                                                                                                                |              | KANDAVATHU                       | MMATTEL  | HOUSE 1               | THODUPUZHA EA  | ST P.O,THODUP      | UZHA,IDUKKI  |  |  |  |
|      |                                                                                                                                                                  |              | State                            | KERALA   |                       |                | PIN code           | 685585       |  |  |  |
|      | E-mail ID                                                                                                                                                        |              |                                  |          |                       |                |                    |              |  |  |  |
| Е    | Mobile 1                                                                                                                                                         |              | 8138832292                       |          |                       | Mobile 2       |                    |              |  |  |  |
|      | I DECLARE THAT ALL THE ABOVE INFORMATION ARE TRUE AND ACCURATE AND NO INFORMATION IS FALSE.<br>I FURTHER ACCEPTS THE TERMS AND CONDITIONS OF NISA TRAVEL AGENCY. |              |                                  |          |                       |                |                    |              |  |  |  |
| Date |                                                                                                                                                                  |              | Place                            |          |                       |                | Sign               |              |  |  |  |

## RESUME

| Name                                                           | MAHIN KANDAVATHUMMATTEL NAZAR |  |  |  |  |  |
|----------------------------------------------------------------|-------------------------------|--|--|--|--|--|
| Father Name                                                    | Nazar Kandavathummatel Kasim  |  |  |  |  |  |
| Mother Name                                                    | Salma Nazar                   |  |  |  |  |  |
| Date of Birth                                                  | 24/02/1994                    |  |  |  |  |  |
| Age                                                            | 29                            |  |  |  |  |  |
| Religion                                                       | Muslim                        |  |  |  |  |  |
| Marital status                                                 | Married                       |  |  |  |  |  |
| Work Experience in India                                       | Taxi Driver – Kerala India    |  |  |  |  |  |
| Work                                                           | Salesman Saudi Arabia         |  |  |  |  |  |
| Passport No: W5038216                                          | Passport Expire:29/09/2032    |  |  |  |  |  |
| Kandavathummattel House, Thodupuzha, Idukki pin 685585, Kerala |                               |  |  |  |  |  |
| Mobile                                                         | 8138832292                    |  |  |  |  |  |