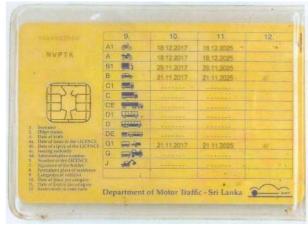

|                     |        |                                                  | PF                                            | ERSONA       | L DETA         | ILS             |                                                       |               |             |  |
|---------------------|--------|--------------------------------------------------|-----------------------------------------------|--------------|----------------|-----------------|-------------------------------------------------------|---------------|-------------|--|
| Name I              | n Full | MOHAMMED NIYAS MOHAMMED SHAD                     |                                               |              |                |                 |                                                       |               |             |  |
| Addı                | ress   | No.76/ KETTARAMA MAWATHA ,GRANDPASS ,COLOMBO -14 |                                               |              |                |                 |                                                       |               |             |  |
| EX                  | P      | 1 <sup>ST</sup> TIME                             |                                               |              | MOBILE NO      |                 |                                                       | 0777218984    |             |  |
| E-M                 | [ail   |                                                  |                                               |              |                | NIC No          |                                                       | 981942680V    |             |  |
| Date Of             | Birth  | 1998.07.12                                       |                                               | Age          | 25             | Religion        |                                                       | MUSLIM        |             |  |
| Natior              | ality  | SRI LANKAN                                       |                                               |              |                | Height (cm)     |                                                       | 5.8           |             |  |
| Weight              | (Kg)   |                                                  |                                               |              |                | No. of Children |                                                       |               |             |  |
| Civil S             | tatus  | Single                                           | X                                             | Married      |                | Divorced        |                                                       | Category      |             |  |
| Gulf                | DL     |                                                  |                                               |              | Gulf DL        | Country         |                                                       |               |             |  |
| Driving License No. |        | B3779777                                         |                                               | Date of      | Expiry         | 2025.12.18      |                                                       | 2017.12.18    | of Issue    |  |
| Passpo              | rt No  | N9327579                                         |                                               | Date of      | Date of Expiry |                 | 2032/02/21                                            | Date of Issue |             |  |
| 1 asspo             | 1110.  |                                                  |                                               |              |                |                 |                                                       |               | 2022/02/21  |  |
|                     |        | E                                                | DUCAT                                         | IONAL (      | QUALIF         | ICATION         | NS                                                    |               |             |  |
| From To             |        | То                                               | College / University                          |              |                | Cert            | ificate                                               |               |             |  |
|                     |        |                                                  | UP TO O/L                                     |              |                |                 |                                                       |               |             |  |
|                     |        |                                                  |                                               |              |                |                 |                                                       |               |             |  |
|                     |        |                                                  |                                               |              |                |                 |                                                       |               |             |  |
|                     |        |                                                  |                                               |              |                |                 |                                                       |               |             |  |
|                     |        |                                                  | ~                                             | 0 == 0 0 = 1 |                |                 | ~ . === 0.1.                                          | ~             |             |  |
|                     |        | _                                                |                                               | OFESSI       |                | UALIFIC         | CATION                                                |               |             |  |
| Fro                 | m      |                                                  | Го                                            |              |                | / University    | <u>*</u>                                              |               | Certificate |  |
| 2014                |        | 2015                                             |                                               |              |                |                 | THE CERTIFICATE COURSE IN COMPUTER APPLICATIONS -CCCA |               |             |  |
|                     |        |                                                  | VOCATIONAL TRAINING AUTHORITY OF SRI<br>LANKA |              |                |                 | CAREER                                                |               |             |  |
|                     |        | +                                                |                                               |              |                |                 |                                                       |               |             |  |
|                     |        | <u> </u>                                         | KNOW                                          | LEDGE (      | OF LAN         | GUAGES          | <b>-</b>                                              |               |             |  |
| LANGUAGES           |        | SPEAKIN(                                         | J                                             | READING      |                | ,<br>F          |                                                       | WRITING       |             |  |
| LANGUAGES           | Good   | Fair                                             | Poor                                          | Good         | Fair           | Poor            | Good                                                  | Fair          | Poor        |  |
| ENGLISH             | X      |                                                  |                                               | X            |                |                 | X                                                     |               |             |  |
| ARABIC              |        |                                                  | X                                             |              |                | X               |                                                       |               | X           |  |
| OTHERS              |        |                                                  | X                                             |              |                | X               |                                                       |               | X           |  |
|                     |        |                                                  |                                               |              |                |                 |                                                       |               |             |  |