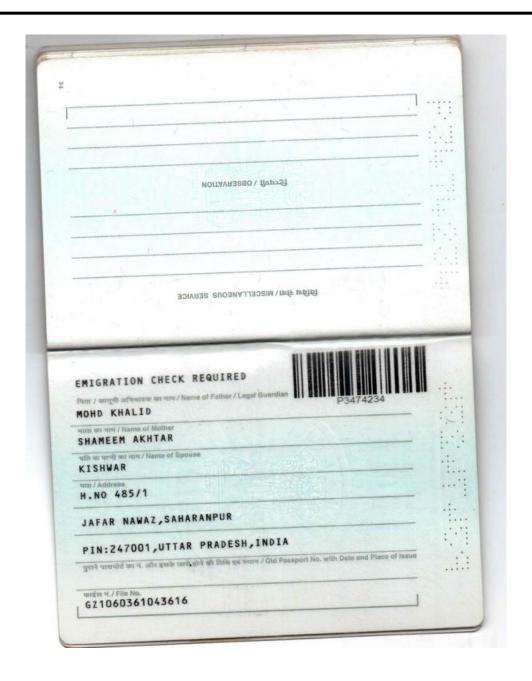

#### **Personal Details**

| Full Name      | Mohd Mehrab               |
|----------------|---------------------------|
| Father's Name  | Mohd Khalid               |
| Mother's Name  | Shameem Akhtar            |
| Marital Status | Married                   |
| Nationality    | Indian/Muslim             |
| Date of Birth  | 01/01/1980                |
| Age/Sex        | 33/Male                   |
| Place of Birth | Saharanpur, Uttar Pradesh |

## Passport details

|                     | No.      | Place of  | Date of    | Date of    | ECR/ECNR |  |
|---------------------|----------|-----------|------------|------------|----------|--|
|                     |          | issue     | issue      | expiry     |          |  |
| Passport<br>details | P3474234 | Ghaziabad | 15/11/2016 | 14/11/2026 |          |  |