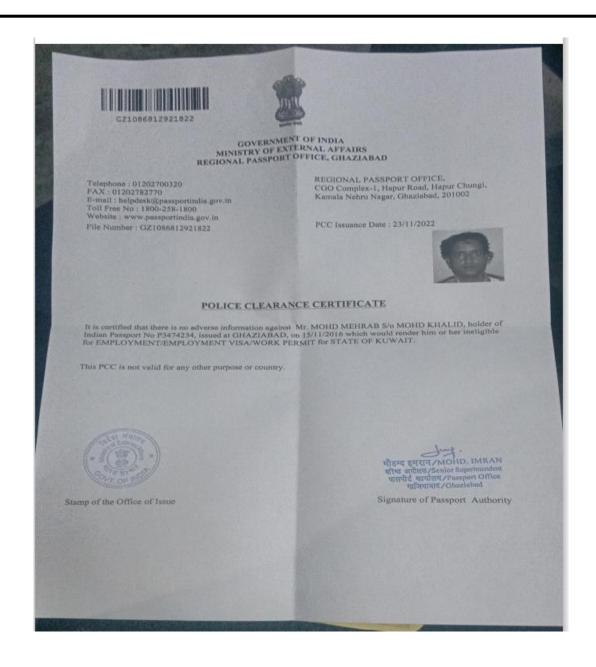

# **Curriculum Vitae**

| Job Profile     | House Boy                                                                                                               |
|-----------------|-------------------------------------------------------------------------------------------------------------------------|
| Contact Details |                                                                                                                         |
| Expected Salary | 100 KD Knows Hindi, English, Bengali, he has a valid PCC Certificate and can travel early to Kuwait once visa is issued |

## Passport details

|                     | No.      | Place of  | Date of    | Date of    | ECR/ECNR |  |
|---------------------|----------|-----------|------------|------------|----------|--|
|                     |          | issue     | issue      | expiry     |          |  |
| Passport<br>details | P3474234 | Ghaziabad | 15/11/2016 | 14/11/2026 |          |  |