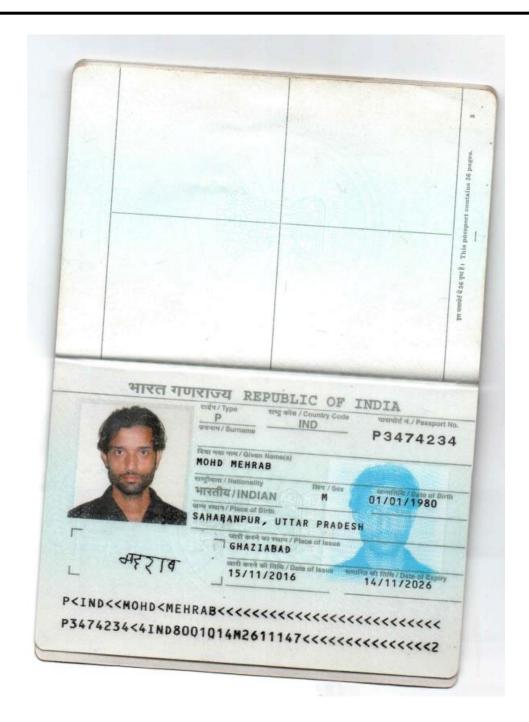

#### **Personal Details**

| Full Name      | Mohd Mehrab               |
|----------------|---------------------------|
| Father's Name  | Mohd Khalid               |
| Mother's Name  | Shameem Akhtar            |
| Marital Status | Married                   |
| Nationality    | Indian/Muslim             |
| Date of Birth  | 01/01/1980                |
| Age/Sex        | 33/Male                   |
| Place of Birth | Saharanpur, Uttar Pradesh |

## Passport details

|                     | No.      | Place of  | Date of    | Date of    | ECR/ECNR |  |
|---------------------|----------|-----------|------------|------------|----------|--|
|                     |          | issue     | issue      | expiry     |          |  |
| Passport<br>details | P3474234 | Ghaziabad | 15/11/2016 | 14/11/2026 |          |  |