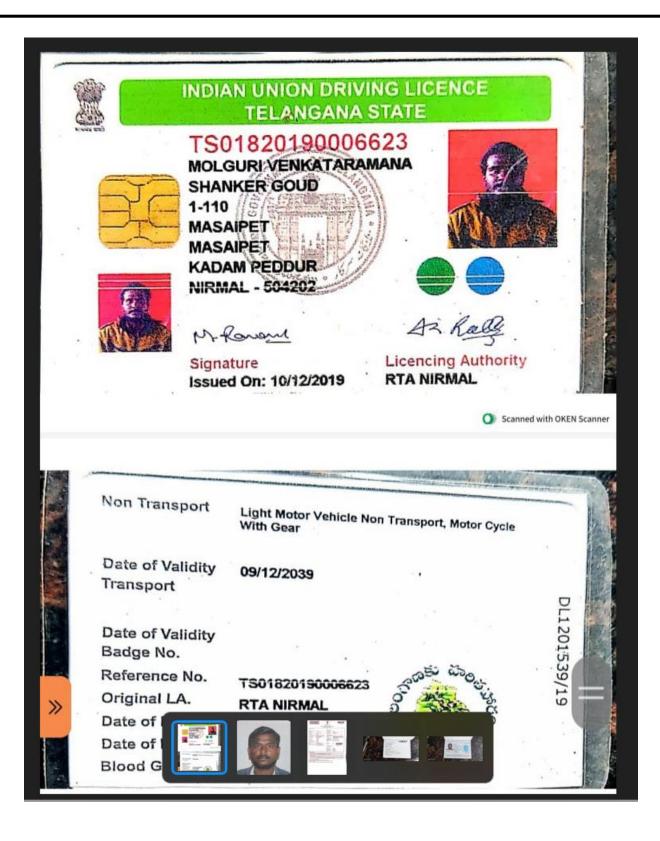

## Passport and Driving License details

|                               | No.              | Place of           | Date of    | Date of    | ECR/ECNR | Class of                               |
|-------------------------------|------------------|--------------------|------------|------------|----------|----------------------------------------|
|                               |                  | issue              | issue      | expiry     |          | Vehicle                                |
| Passport<br>details           | W0562923         | Hyderabad          | 20/04/2022 | 19/04/2032 |          |                                        |
| Driving<br>license<br>details | TS01820190006623 | Telangana<br>State | 10/12/2019 | 09/12/2039 |          | LMV and<br>Motor<br>cycle with<br>gear |