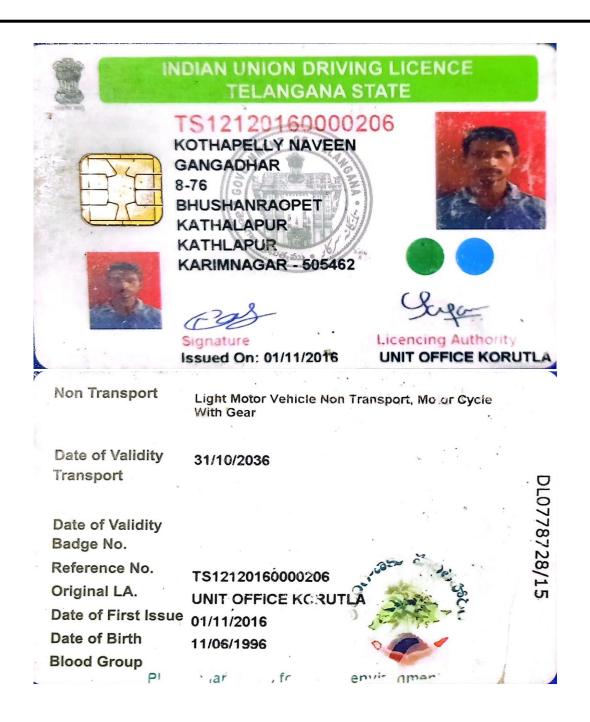

## **Passport and Driving License details**

|          | No.              | Place of  | Date of    | Date of    | ECR/ECNR | Class of |
|----------|------------------|-----------|------------|------------|----------|----------|
|          |                  | issue     | issue      | expiry     |          | Vehicle  |
| Passport | P3418084         | Hyderabad | 04/07/2016 | 03/07/2026 |          |          |
| details  |                  |           |            |            |          |          |
| Driving  | TS12120160000206 | Telangana | 01/11/2016 | 31/10/2026 |          | MCWG,    |
| license  |                  | State     |            |            |          | LMV      |
| details  |                  |           |            |            |          |          |