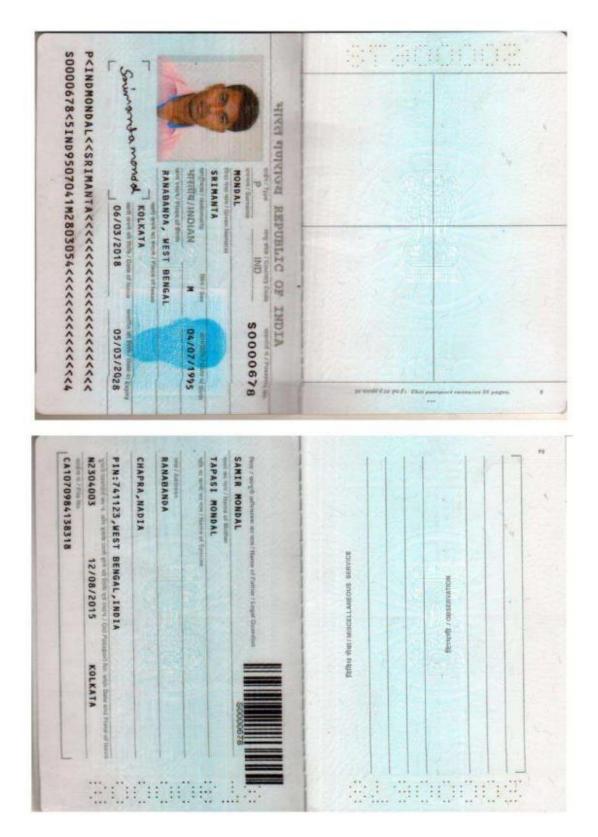

## **Personal Details**

| Full Name            | Srimanta Mondal         |
|----------------------|-------------------------|
| Father's Name        | Samir Mondal            |
| Mother's Name        | Tapasi Mondal           |
| Marital Status       | Married                 |
| Nationality/Religion | Indian/Christianity     |
| Date of Birth        | 04/07/1995              |
| Age/Sex              | 27/Male                 |
| Place of Birth       | Rana Banda, West Bengal |

### Passport details

|                     | No.      | Place of | Date of    | Date of    | ECR/ECNR |  |
|---------------------|----------|----------|------------|------------|----------|--|
|                     |          | issue    | issue      | expiry     |          |  |
| Passport<br>details | S0000678 | KOLKATA  | 06/03/2018 | 05/03/2028 |          |  |