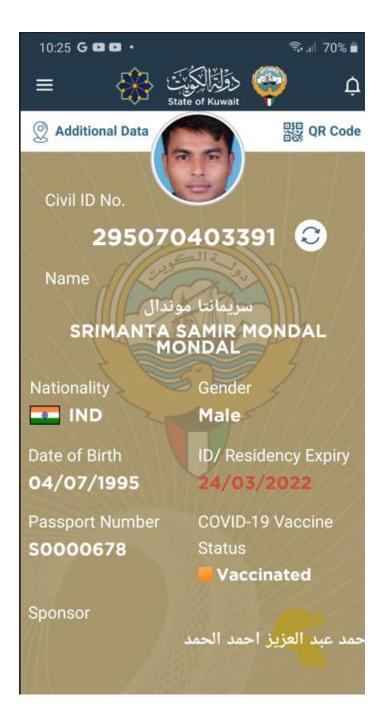

# **Curriculum Vitae**

| Job Profile     | Kuwait Experienced Cook                                                                                                                                                             |
|-----------------|-------------------------------------------------------------------------------------------------------------------------------------------------------------------------------------|
| Contact Details |                                                                                                                                                                                     |
| Expected Salary | <ul><li>180 KD + Air ticket (3.5 years Kuwait experience) , Knows Arabic language and Arabic food, Continental, Chinese.</li><li>Kuwait residence permit valid 24/03/2022</li></ul> |

## **Personal Details**

| Full Name            | Srimanta Mondal         |
|----------------------|-------------------------|
| Father's Name        | Samir Mondal            |
| Mother's Name        | Tapasi Mondal           |
| Marital Status       | Married                 |
| Nationality/Religion | Indian/Christianity     |
| Date of Birth        | 04/07/1995              |
| Age/Sex              | 27/Male                 |
| Place of Birth       | Rana Banda, West Bengal |

### Passport details

|                     | No.      | Place of | Date of    | Date of    | ECR/ECNR |  |
|---------------------|----------|----------|------------|------------|----------|--|
|                     |          | issue    | issue      | expiry     |          |  |
| Passport<br>details | S0000678 | KOLKATA  | 06/03/2018 | 05/03/2028 |          |  |