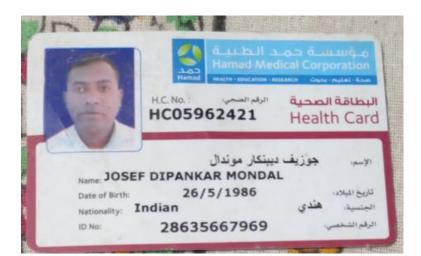

## **Personal Details**

| Full Name            | Josef Dipankar Mondal   |
|----------------------|-------------------------|
| Father's Name        | John Deepak Mondal      |
| Mother's Name        | Minu Mondal             |
| Marital Status       | Married                 |
| Nationality/Religion | Indian/Christian        |
| Date of Birth        | 26/05/1986              |
| Age/Sex              | 35/Male                 |
| Place of Birth       | Krishnagar, West Bengal |