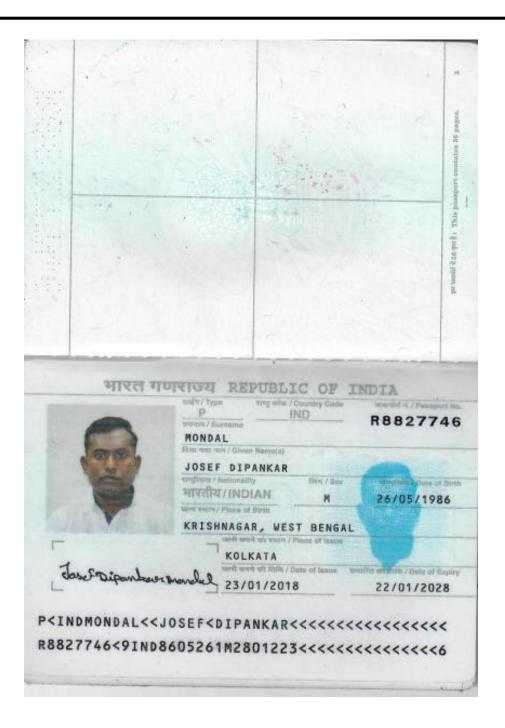

## **Personal Details**

| Full Name            | Josef Dipankar Mondal   |
|----------------------|-------------------------|
| Father's Name        | John Deepak Mondal      |
| Mother's Name        | Minu Mondal             |
| Marital Status       | Married                 |
| Nationality/Religion | Indian/Christian        |
| Date of Birth        | 26/05/1986              |
| Age/Sex              | 35/Male                 |
| Place of Birth       | Krishnagar, West Bengal |

## Passport details

|                     | No.      | Place of | Date of    | Date of    | ECR/ECNR |  |
|---------------------|----------|----------|------------|------------|----------|--|
|                     |          | issue    | issue      | expiry     |          |  |
| Passport<br>details | P6165823 | Kolkata  | 20/12/2016 | 19/12/2026 | ECNR     |  |