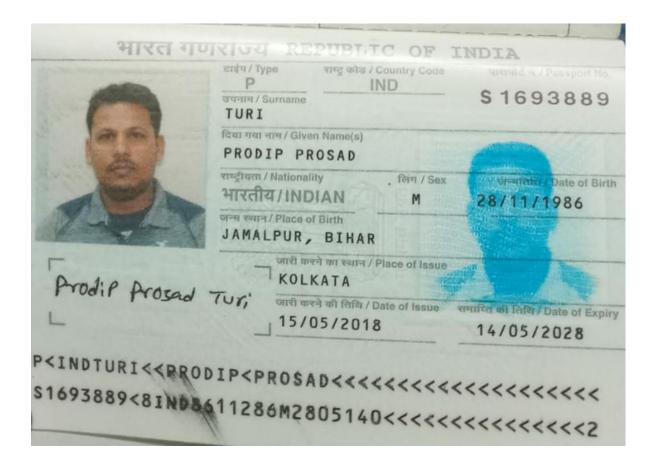

#### Personal Details

| Full Name            | Prodip Prosad Turi    |
|----------------------|-----------------------|
| Father's Name        | Shewnandan Prsad Turi |
| Mother's Name        | Mira Prasad Turi      |
| Marital Status       | Married               |
| Nationality/Religion | Indian                |
| Date of Birth        | 28/11/1986            |
| Age/Sex              | 35/Male               |
| Place of Birth       | Jamalpur, Bihar       |

#### Passport details

|                     | No.      | Place of | Date of   | Date of   | ECR/ECNR |  |
|---------------------|----------|----------|-----------|-----------|----------|--|
|                     |          | issue    | issue     | expiry    |          |  |
| Passport<br>details | S1693889 | Kolkata  | 15/5/2018 | 14/5/2028 |          |  |