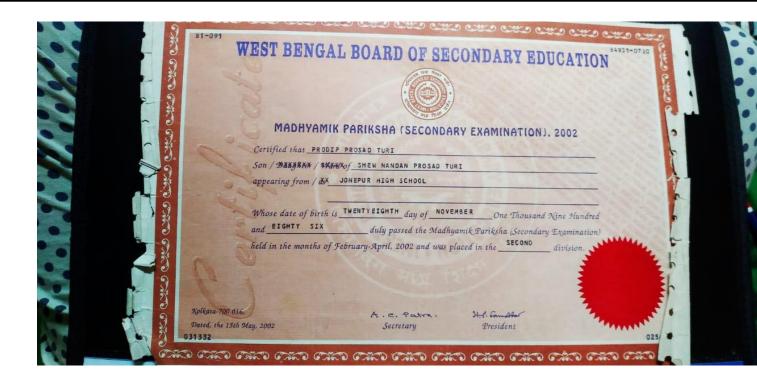

#### Academic Records

| Year | Name of examination                  | Board                                                                 | Grade  |
|------|--------------------------------------|-----------------------------------------------------------------------|--------|
| 2002 | Class X                              | West Bengal Board of<br>Secondary Education                           | Second |
| 2012 | Class XII                            | Mahatma Gandhi<br>Secondary & Senior<br>Secondary Education,<br>Delhi |        |
| 2009 | Diploma in Medical Lab<br>Technology | Indian Institute for<br>Medical &<br>Technological Research           |        |