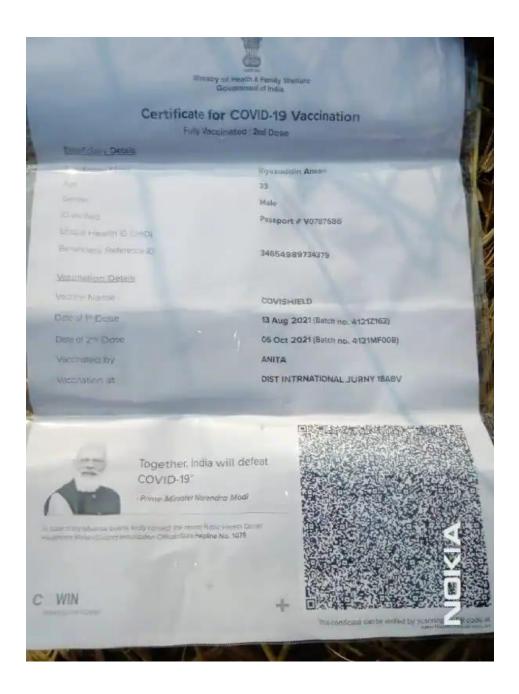

| Full Name            | Riyazuddin Ansari        |
|----------------------|--------------------------|
| Father's Name        | Nasiruddin Ansari        |
| Mother's Name        | Sakirun Nisha            |
| Marital Status       | Shabana Khatoon          |
| Nationality/Religion | Indian/Muslim            |
| Date of Birth        | 01/07/1988               |
| Age/Sex              | 33/Male                  |
| Place of Birth       | Gorakhpur, Uttar Pradesh |

## **Passport and Driving License details**

|                         | No.                 | Place of         | Date of    | Date of    | ECR/ECNR | Class of       |
|-------------------------|---------------------|------------------|------------|------------|----------|----------------|
|                         |                     | issue            | issue      | expiry     |          | Vehicle        |
| Passport details        | V0787686            | Lucknow          | 26/03/2021 | 25/03/2031 |          |                |
| Driving license details | UP53<br>20210027017 | Uttar<br>Pradesh | 28/10/2021 | 27/10/2031 |          | LMV-<br>NT(NT) |