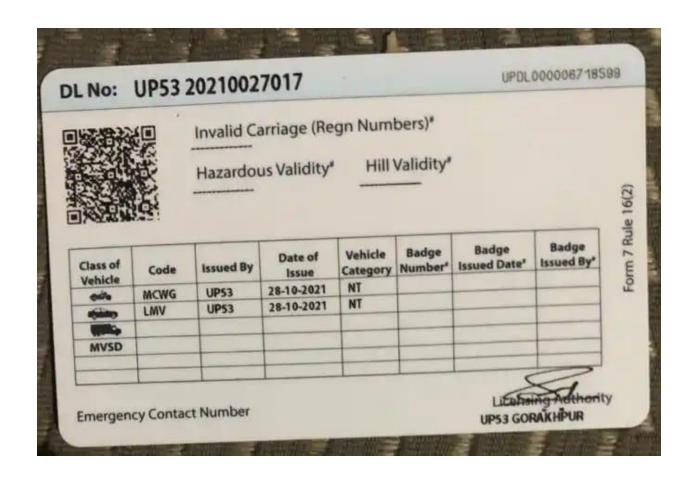

## **Passport and Driving License details**

|                         | No.                 | Place of         | Date of    | Date of    | ECR/ECNR | Class of       |
|-------------------------|---------------------|------------------|------------|------------|----------|----------------|
|                         |                     | issue            | issue      | expiry     |          | Vehicle        |
| Passport details        | V0787686            | Lucknow          | 26/03/2021 | 25/03/2031 |          |                |
| Driving license details | UP53<br>20210027017 | Uttar<br>Pradesh | 28/10/2021 | 27/10/2031 |          | LMV-<br>NT(NT) |