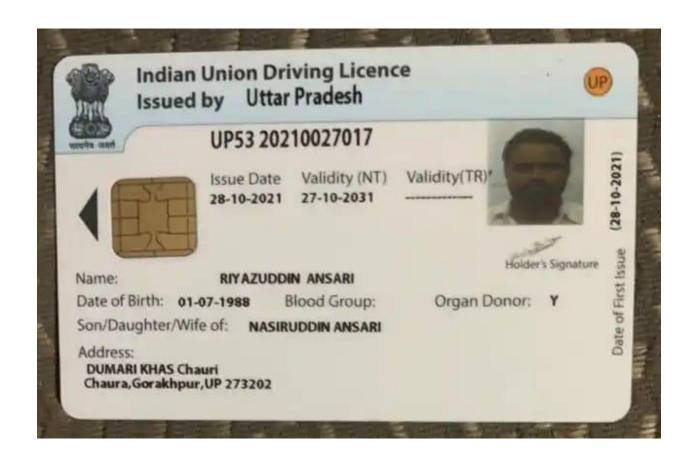

## **Passport and Driving License details**

|                         | No.                 | Place of         | Date of    | Date of    | ECR/ECNR | Class of       |
|-------------------------|---------------------|------------------|------------|------------|----------|----------------|
|                         |                     | issue            | issue      | expiry     |          | Vehicle        |
| Passport details        | V0787686            | Lucknow          | 26/03/2021 | 25/03/2031 |          |                |
| Driving license details | UP53<br>20210027017 | Uttar<br>Pradesh | 28/10/2021 | 27/10/2031 |          | LMV-<br>NT(NT) |