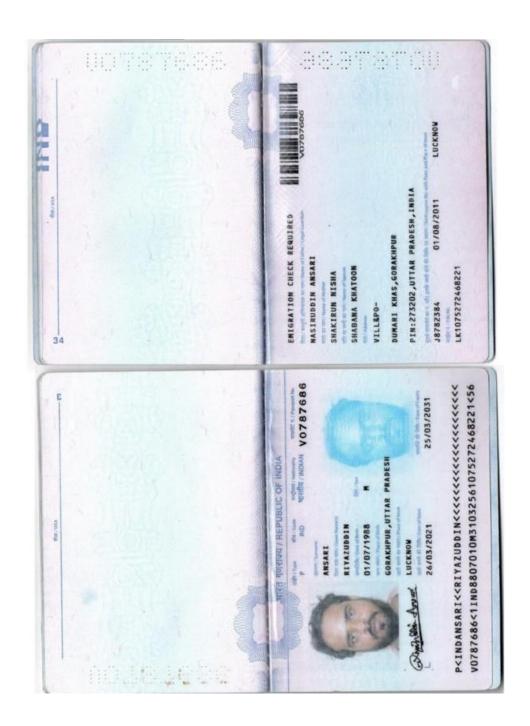

## **Passport and Driving License details**

|                         | No.                 | Place of         | Date of    | Date of    | ECR/ECNR | Class of       |
|-------------------------|---------------------|------------------|------------|------------|----------|----------------|
|                         |                     | issue            | issue      | expiry     |          | Vehicle        |
| Passport details        | V0787686            | Lucknow          | 26/03/2021 | 25/03/2031 |          |                |
| Driving license details | UP53<br>20210027017 | Uttar<br>Pradesh | 28/10/2021 | 27/10/2031 |          | LMV-<br>NT(NT) |