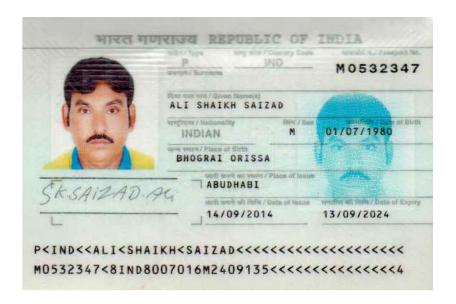

# **APPLICATION FOR EMPLOYMENT**

| REF. NO                | KVTSDC/RAK/COOK/KUW/001 |
|------------------------|-------------------------|
| NAME (AS PER PASSPORT) | ALI SHAIKH SAIZAD       |

#### **PASSPORT DETAILS**

| PASSPORT NO    | M0532347   |
|----------------|------------|
| DATE OF ISSUE  | 14.09.2014 |
| DATE OF EXPIRY | 13.09.2024 |

## **DETAILS OF APPLICATION**

| NATIONALITY           | INDIAN     |
|-----------------------|------------|
| RELIGION              | MUSLIM     |
| DATE OF BIRTH         | 01.07.1980 |
| AGE (AS PER PASSPORT) | 41         |
| LIVING TOWN           | ODISHA     |
| CIVIL STATUS          | MARRIED    |
| NO. OF CHILDREN       | 01         |
| WEIGHT                | 54 KG      |
| HEIGHT                | 5.4 FT     |
| COMPLEXION            | WHEATISH   |
| EDUCATION             | NO         |