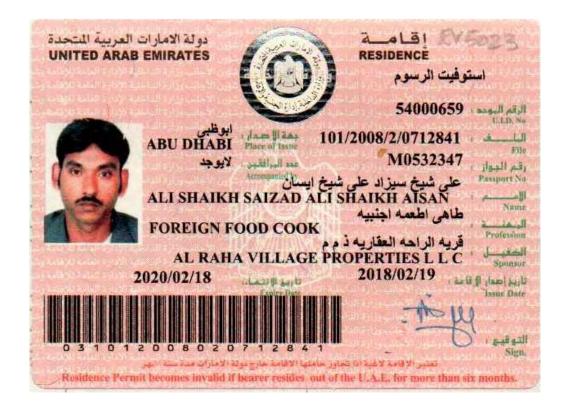

#### **PASSPORT DETAILS**

| PASSPORT NO    | M0532347   |
|----------------|------------|
| DATE OF ISSUE  | 14.09.2014 |
| DATE OF EXPIRY | 13.09.2024 |

#### **PREVIOUS EMPLOYMENT ABROAD**

| COUNTRY | PERIOD     | POST         |
|---------|------------|--------------|
| UAE     | 11.1 YEARS | FOREIGN FOOD |
| UAL     |            | COOK         |
|         |            |              |
|         |            |              |
|         |            |              |
|         |            |              |